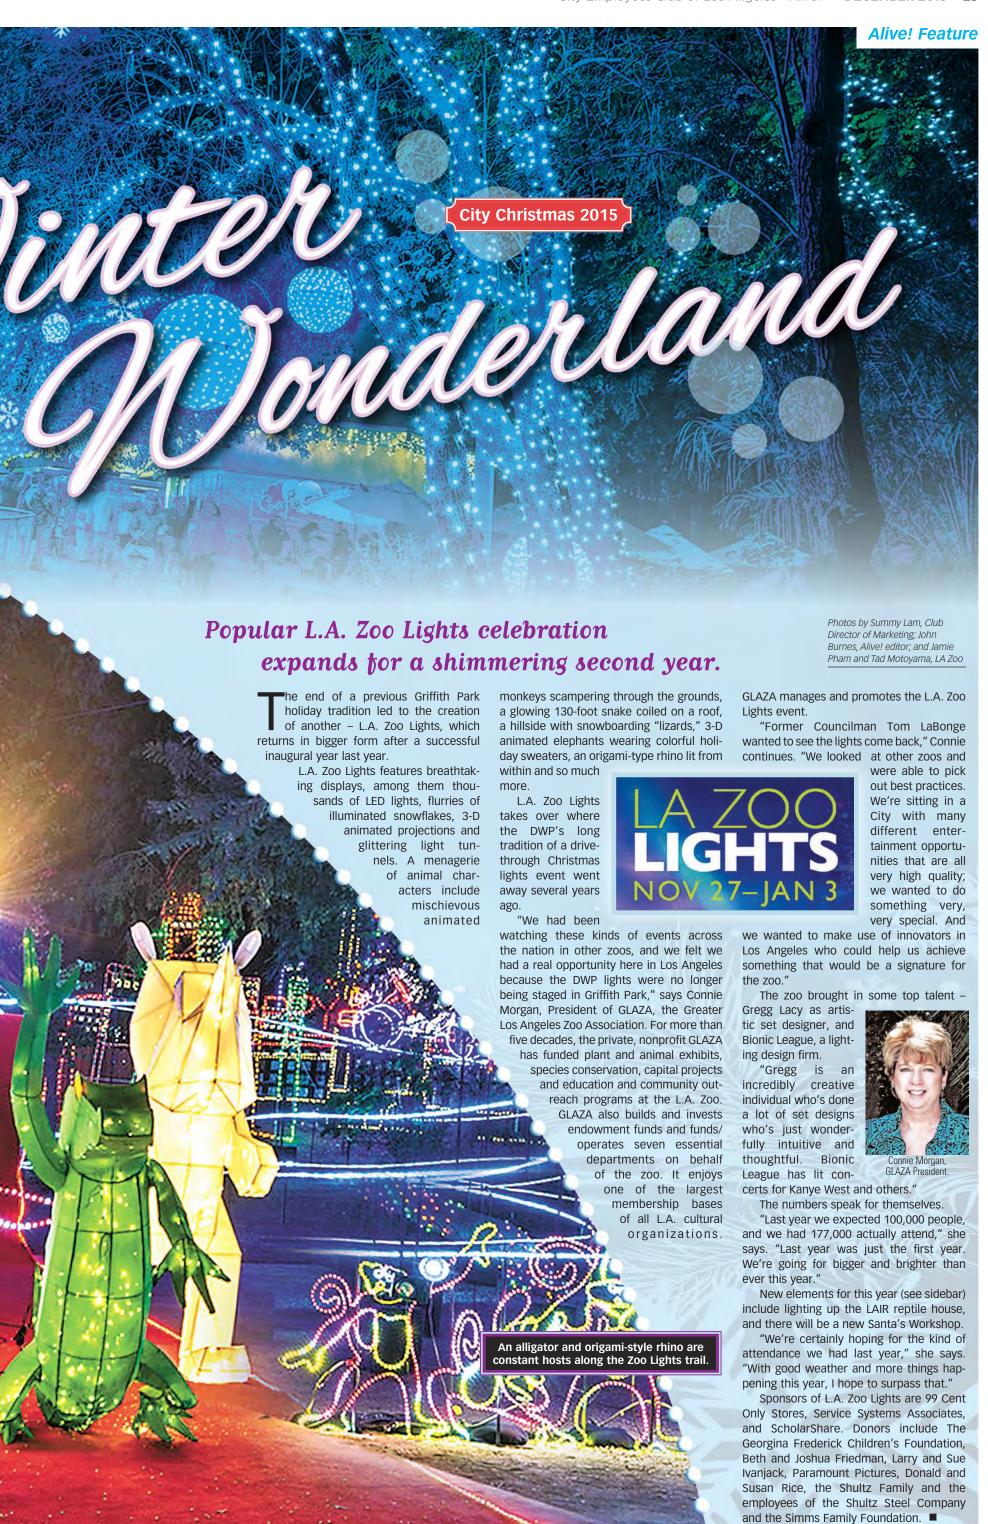

### Winter Wonderland

A big hit last year, Zoo Lights expands for its second year.