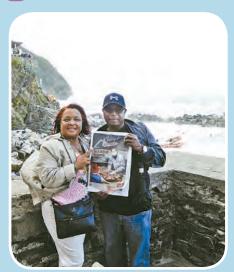

### Mediterranean

"My wife, Rhonda, and I traveled on a seven-day Mediterranean cruise in late September. We started our cruise in Barcelona, Spain. We toured Palma de Mallorca, Spain; Marseilles, France; and then, to Italy: the coast of Cinque Terre, Florence, Pisa, the Vatican, the Coliseum, Pompeii and Naples." - Michael Holmes, Retired, Public Works/Street Services