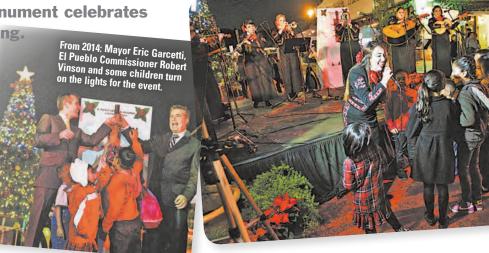

At the entrance to L.A. Zoo Lights are (from left) Club CFO John Hawkins and Zoo Director John Lewis

So last year, we did some strategizing. We saw clearly that the Zoo Lights holiday event was strong and was going to exist for many years to come ... or at least until 2015! - and we went ahead and produced most of the story last year. Of course we updated it with new details for this year. Thanks go to **John Lewis** and **Laura Stegman** at the Zoo for helping us pull it off.