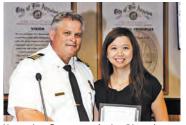

Yvonne Lee, Programmer Analyst IV, receives a certificate of Special Recognition from Dep. Chief John Vidovich.

WWW.BARGERHARLEY-DAVIDSON.COM