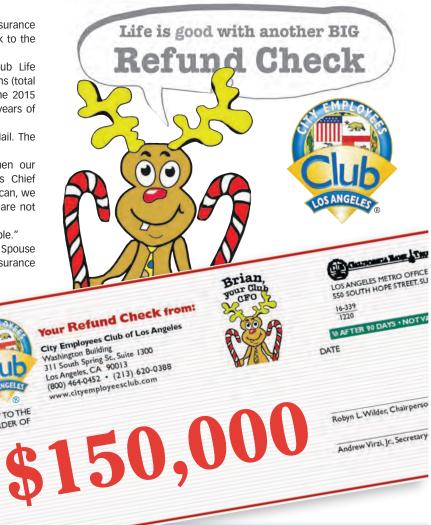

### Total claims paid to Club Members in the last 12 months:

961,13

Claims Paid

Long-Term Disability

Life Insurance

Long-Term Care

Cancer Insurance

Total claims paid

to Club Members in

the last 12 months:

Your Club Insurance Dollars at Work:

Cecilia Talbot, Director of Claims Member Advocate

**Previous** 

12 Months

\$1,387,380.85

\$1,558,444.69

\$3,961,135.70

\$765,310.16

\$250,000