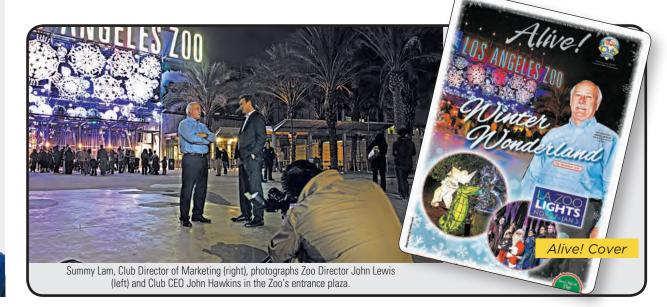

At the entrance to L.A. Zoo Lights are (from left) Club CFO John Hawkins and Zoo Director John Lewis

So last year, we did some strategizing. We saw clearly that the Zoo Lights holiday event was strong and was going to exist for many years to come ... or at least until 2015! - and we went ahead and produced most of the story last year. Of course we updated it with new details for this year. Thanks go to **John Lewis** and **Laura Stegman** at the Zoo for helping us pull it off.