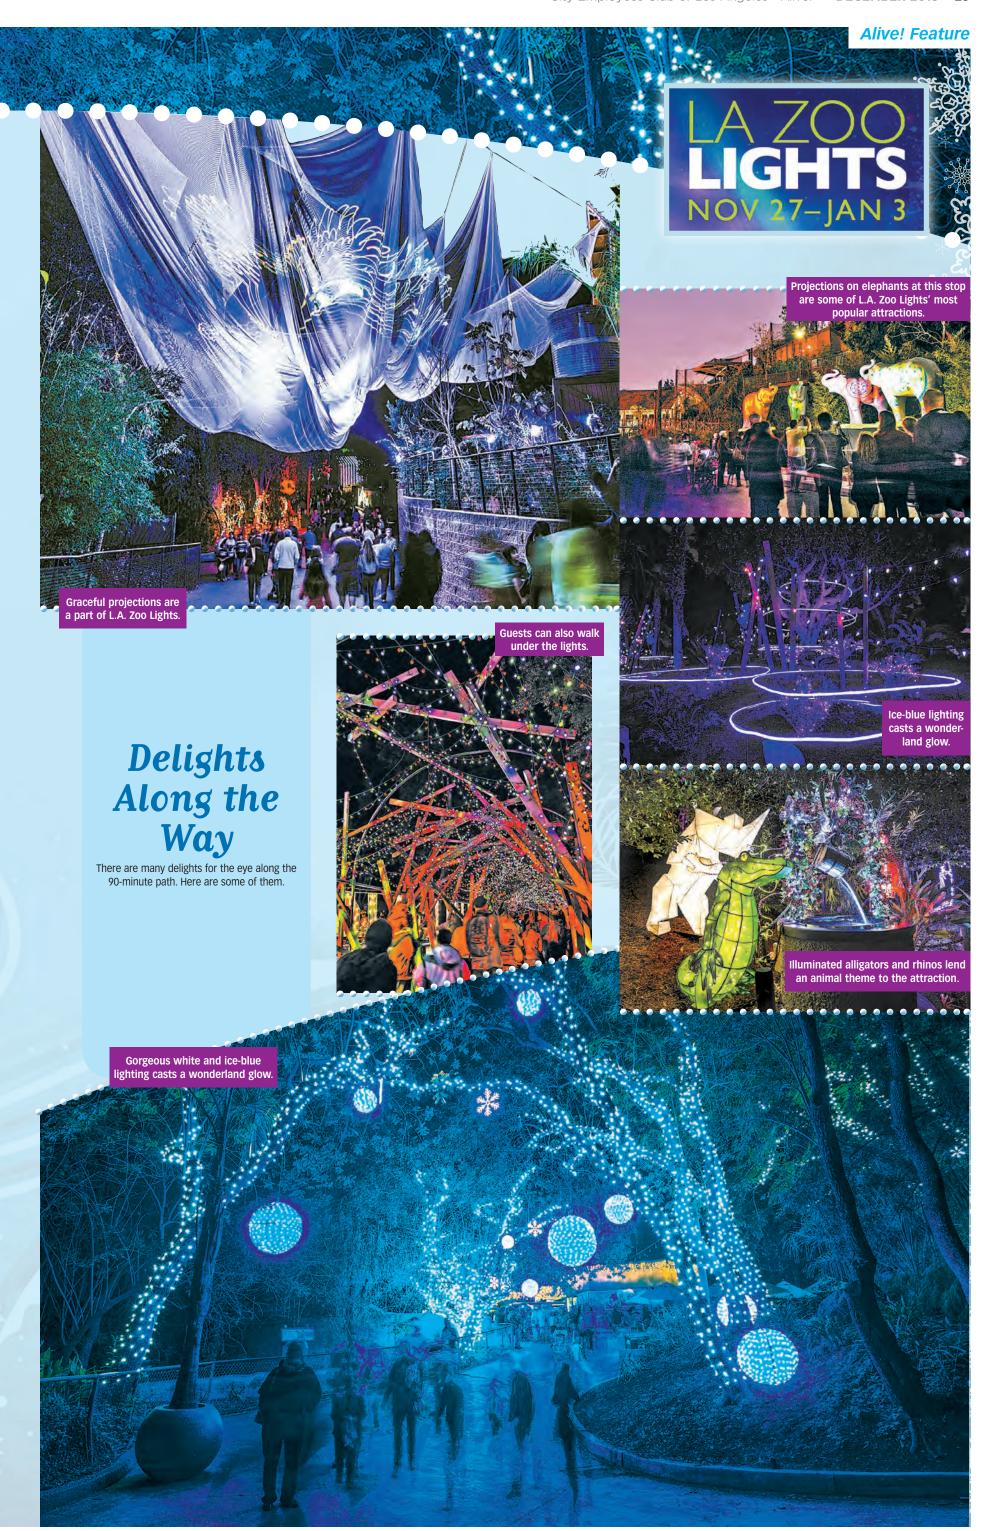

### Winter Wonderland

A big hit last year, Zoo Lights expands for its second year.

### **18** Here Come the Holidays

Alive! continues its guide to the City's events for Christmas.