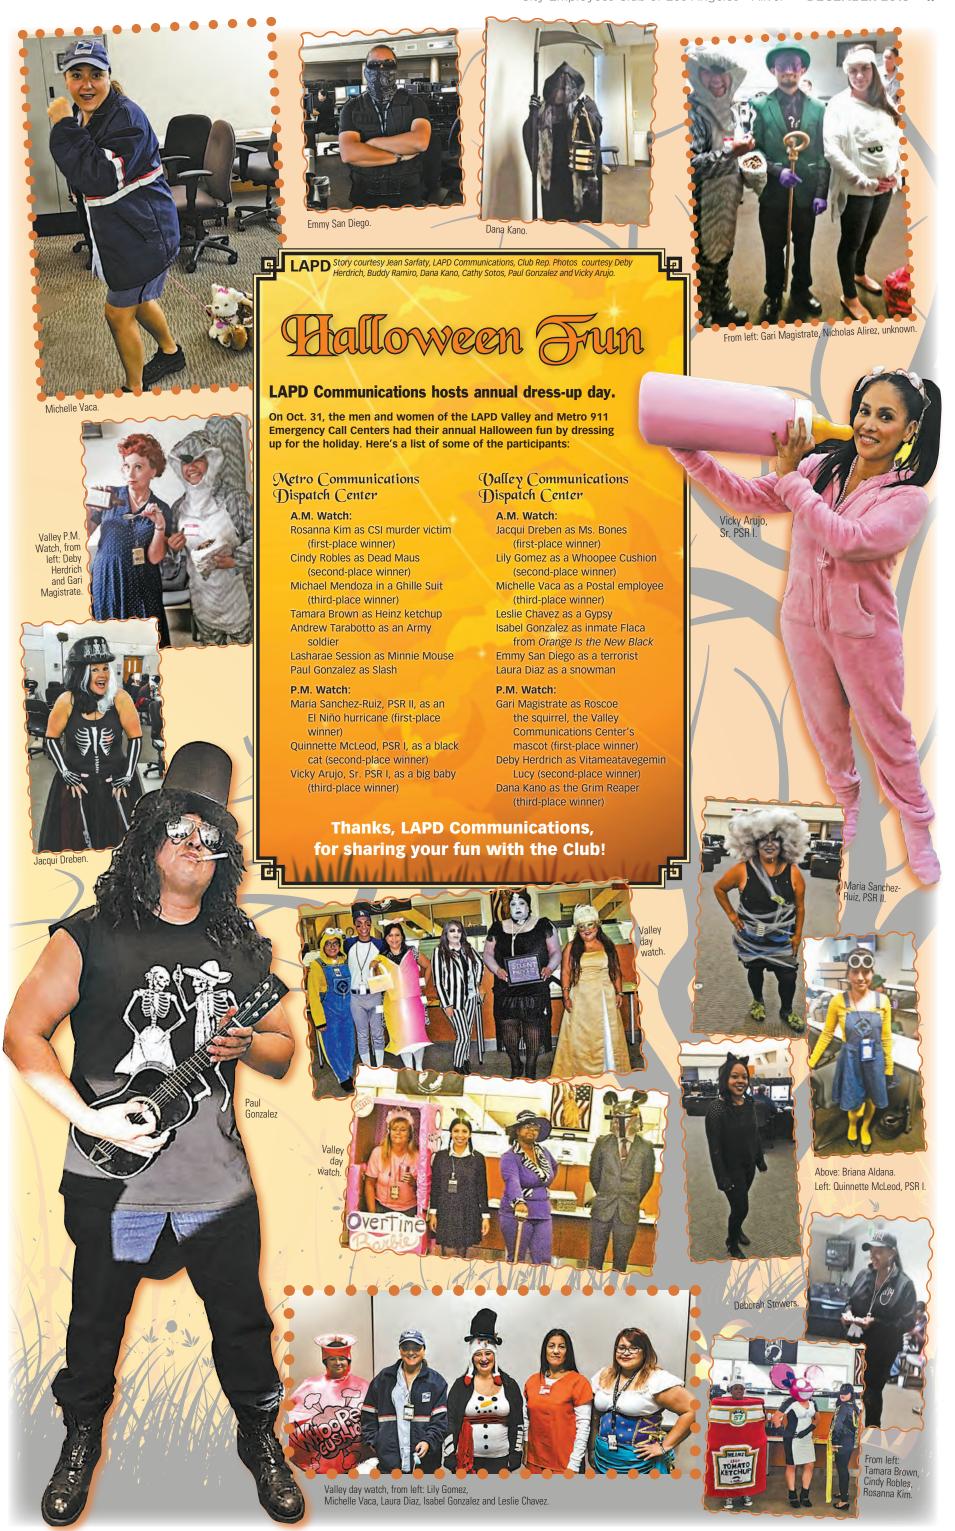

# Doggone Halloween

**New PUP program at LAX dresses** up its dogs for holiday.

he new PUP program – Pets Unstressing Passengers – at LAX held its first "Howling Halloween" parade Oct. 27 in the Tom Bradley Terminal at LAX. Thirteen dogs and their volunteer handlers sported costumes for Halloween and paraded in a passenger area of the international terminal.

The LAX Pets Unstressing Passengers (PUP) program provides stress relief and comfort to passengers through interaction with pets. Therapy dogs and handlers roam the departures levels in the gate areas of each terminal, visiting passengers awaiting flights and providing comfort, as well as airport information. The program educates and informs passengers about the LAX projects and construction related traffic impacts.

PUP volunteers wishing to apply must have at least one-year experience working with a recognized dog therapy organization. The dogs must be privately owned and be at least two years old. All PUP volunteers and dogs must be registered with Alliance of Therapy Dogs, a national organization that registers, insures and supports members who are involved in volunteer animal-assisted activities. These activities include visits to hospitals, special needs centers, schools, nursing homes and, for the first time for Alliance of Therapy Dogs, airports.

Each volunteer goes through LAX classroom and in-terminal training to learn about LAX and how to assist passengers. They also complete a walk-through with their dog to make sure there is a good fit for both volunteer and dog. In addition, handlers are fingerprinted and badged. Each dog and handler works one weekly shift of one to two hours at one assigned

For more information please contact Heidi Huebner, Director of Volunteers, at (424) 646-8471 or hhuebner@lawa.org

Participants in the PUP Halloween parade, from left: David and Jill Morse, with pup Oliver; Judy Woolsey and pup Molly, Christine Fields and pup Vegas; Eileen Nugent and pup Nigel; Lanny and Kathy Goodwin and pups Tru and Gromit; (kneeling) Tiffany Butcher and pup Sergio; Ginny Mills and pup Baylee; Adine Forman and pup Meyer; (kneeling) Sophie and pup Sparky; Susan Roth, Airports staffer; (kneeling) Marwick Kane and pup Delilah; BJ Stein and pup Shiloh; Corky Tenney, VIP; and (kneeling) Heidi Huebner with pup Chance

Pup Vegas paraded as a cheerleader with owner Christine Fields.

PUP dogs in regular dress, from left: Eileen Nugent and pup Nigel; David Morse and pup Oliver; Heidi Huebner, Director of Volunteers/PUPS, Airports, with pup Chance; Ralph Morones, Airport Manager, Club Member; and Monique Pancake and pup Mojo