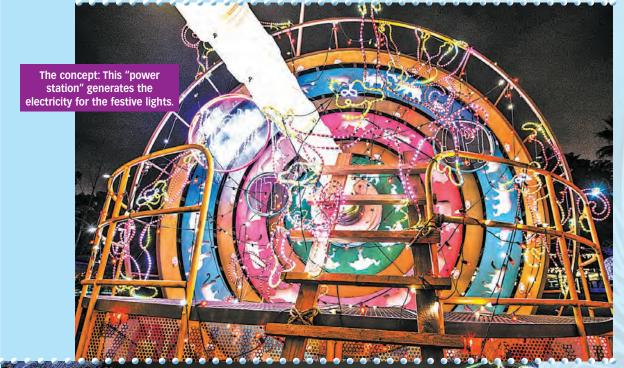

### Winter Wonderland

A big hit last year, Zoo Lights expands for its second year.