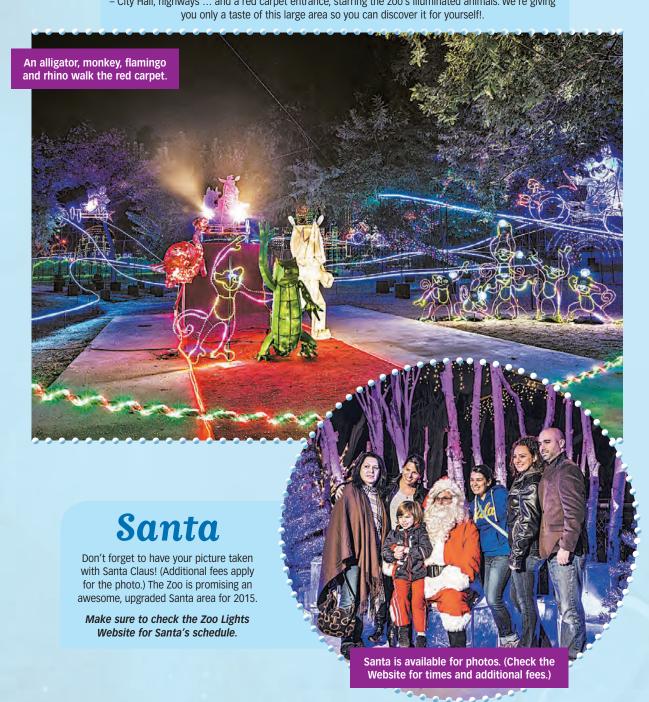

### Winter Wonderland

A big hit last year, Zoo Lights expands for its second year.

### **18** Here Come the Holidays

Alive! continues its guide to the City's events for Christmas.