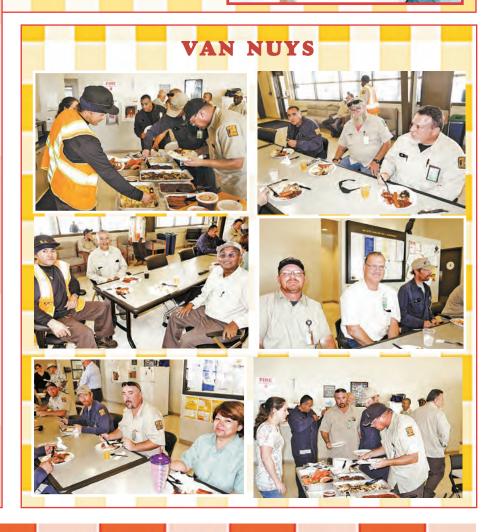

### **Transportation**

Story by Noelle Kauffman, Club Member Coordinator

From left: Harriett and Michael Dickens, Retiree, Traffic Officer II, 37 years of City service, Club Member.

# **Dickens Retires**

Michael Dickens retires from Transportation after 37 years of City service.

On July 18, friends and family of Michael Dickens gathered together at the beautiful Odyssey Restaurant in Granada Hills to celebrate his retirement from the City of Los Angeles.

Michael worked as a Traffic Officer II for Transportation for 37 years. An evening of dining, dancing, sharing of memories and laughs was enjoyed by all who attended the event. Congratulations, Michael, for an outstanding career with the City. We hope you're