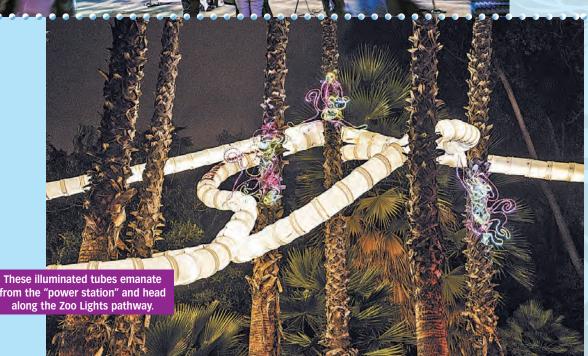

### Winter Wonderland

A big hit last year, Zoo Lights expands for its second year.