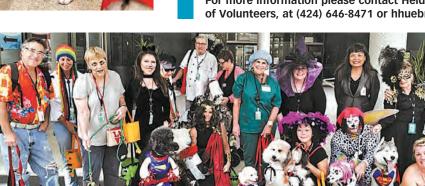

# Doggone Halloween

**New PUP program at LAX dresses** up its dogs for holiday.

he new PUP program – Pets Unstressing Passengers – at LAX held its first "Howling Halloween" parade Oct. 27 in the Tom Bradley Terminal at LAX. Thirteen dogs and their volunteer handlers sported costumes for Halloween and paraded in a passenger area of the international terminal.

For more information please contact Heidi Huebner, Director of Volunteers, at (424) 646-8471 or hhuebner@lawa.org

Participants in the PUP Halloween parade, from left: David and Jill Morse, with pup Oliver; Judy Woolsey and pup Molly, Christine Fields and pup Vegas; Eileen Nugent and pup Nigel; Lanny and Kathy Goodwin and pups Tru and Gromit; (kneeling) Tiffany Butcher and pup Sergio; Ginny Mills and pup Baylee; Adine Forman and pup Meyer; (kneeling) Sophie and pup Sparky; Susan Roth, Airports staffer; (kneeling) Marwick Kane and pup Delilah; BJ Stein and pup Shiloh; Corky Tenney, VIP; and (kneeling) Heidi Huebner with pup Chance