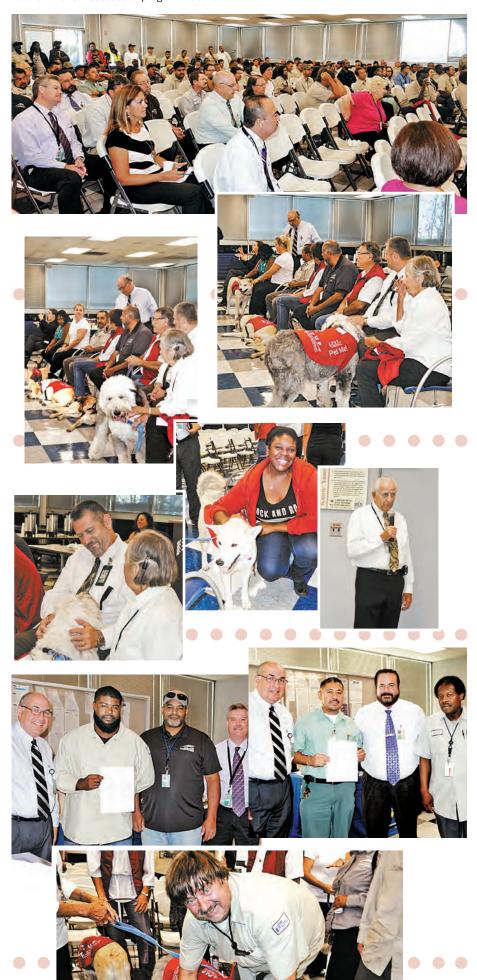

# Goodbye to Gardener George

George Gonzalez retires after a 43-year City career.

George Gonzalez, Retiree.

retirement celebration took place Sep. 30 for George Gonzalez, APark Maintenance Lead Sr. Gardener, Rec and Parks, who leaves the City with 43 years of service. In attendance at the celebration were coworkers, family, friends and tacos catered by Iguala Guerrero. The event was held at the Hazard Armory Maintenance Yard on San Pablo Street.

George Gonzalez began his City employment in 1972 with the Department of Forestry. After two years he earned a position as a Gardener Caretaker at Hansen Dam. Ten years later he was promoted to Sr. Gardener and was assigned to the North Hollywood District the Valley Region. He transferred to the Civic Center Downton District and was promoted again to Lead Sr. Gardener in 1995 for the

Arroyo Seco District of the Metro Region, for another two years. George then was assigned to the Lincoln Park District as Lead Sr. for 15 years. His final assignment returned him to the Hollenbeck District Park Maintenance as the Lead Sr. Gardener.

During his 43 years of service, George was able to mentor many part-time employees and was always willing to give his time and attention to assist others.

George officially retired Oct. 3. He enjoys running, cycling and training for marathons. He maintains a healthy perspective on life and continues to be active and volunteers at his church. The Club congratulates George on his great career!

George Gonzalez, Retiree, with his wife, Melinda; daughter, Ciara; and son, Phillip.

Left to Right: Bill Lopez, Rafael Cruz, Roberto Inocencio, Rosalinda

Garcia, Abel Perez, and George Gonzalez and guest.

From left: George Gonzalez, Peggy Kelly, Bill Lopez, Linda Coscarelli, Martin Hernandez, Robert Baxter, Eloise Wickham, John Salaises, Steve Lane, Eddie Sevilla and Allen Eaglin.

From left: George Gonzalez, Martina Ruiz, Rosie Garcia and Dan O'Grady.

From left: Ray Castro and George

From left: Margarita Rendon, quest, Aricelli Hernandez, George Gonzalez, Irma, Steve Cohen and Miguel Uribe

From left: George Gonzalez and Pedro

The City of LA Metro Region 1995 with George Gonzalez, Ray Castro, Rosie Garcia, Linda Coscarelli and