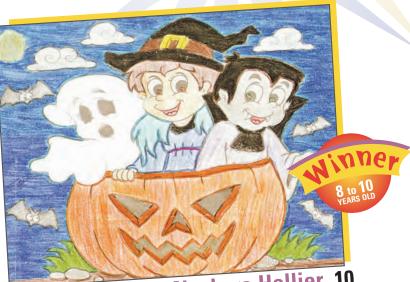

# Nashyra Hollier, 10

BIRTHDAY: January 26 • FAVORITE TV SHOW: "Scream Queens" FAVORITE SNACK: Hot Cheetos Puffs • BEST FRIEND: Emily • WHY
DO YOU WANT TO GO TO THE AQUARIUM OF THE PACIFIC? I've never been to an aquarium and I'd like to go. • PARENT: Phyllis Hollier, CSR/ DWP

# Congratulations to the WINNERS! of our Club Coloring Contest!

Look for our next contest in the January edition of Alive!

Everyone who turned in a design is a winner in our opinion! But our top four participants win 4 Free Tickets to The Aquarium of the Pacific!