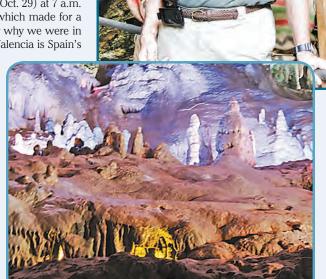

We left the ship at 9:30 a.m. and with a little negotiation hired a taxi and Julian, the driver, to show us the sights, as limited as they were on this resort island. For €5 each he provided four or five hours of touring, including the underground caves in Porto Cristo, a Majorca pearl factory, and a city tour of Palma. Julian had a nice van, with functional air conditioning, and it was comfortable for the four of us. Our first stop was the Majorca Pearl factory shop: the man made pearl-making process was founded more than 120 years ago. We saw a demonstration of how the pearls are made by female artisans.

Evelyn made a small purchase, which after seeing the price on the ship saved about a third of the price. The next stop was the caves, which were first opened to the public in 1910. There were three different viewing areas, each with a light show using Jules Verne and music by Mozart. The last stop in the caves was a very large lake within the cave, where they

put the children on the tour in life jackets and rowed them around the lake. We were underground about 90 feet and had to climb down and climb up. The whole tour took about an hour and half. It was nice, but we have seen more interesting caves. We then drove back to Palma, about 40 miles, to view the Cathedral, which is about 750 years old. In the early 1900s, Gaudí worked on the Cathedral after it had sustained damage in a fire. We then visited the Bellver Castle, whose construction began in the 14th century. It is 300 feet above sea level, and we had a great view of the city. Before dropping us back at the ship, Julian drove around the central city and showed us the shopping and tourist areas. Some of the streets were so parrow that you could lose one or both side mirrors, and those on foot had to wait in doorways for us to pass by. We got back to the ship around 3 p.m. and enjoyed our guide so much we gave him an extra €20.