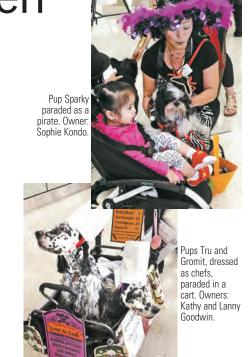

Pup Sergio paraded as a gladi-

ator. Owner: Tiffany Butcher.

Pup Chance

paraded

as a taco

Huebner, Airports

Owner: Heidi

**Airports** 

For more information please contact Heidi Huebner, Director of Volunteers, at (424) 646-8471 or hhuebner@lawa.org

Participants in the PUP Halloween parade, from left: David and Jill Morse, with pup Oliver; Judy Woolsey and pup Molly, Christine Fields and pup Vegas; Eileen Nugent and pup Nigel; Lanny and Kathy Goodwin and pups Tru and Gromit; (kneeling) Tiffany Butcher and pup Sergio; Ginny Mills and pup Baylee; Adine Forman and pup Meyer; (kneeling) Sophie and pup Sparky; Susan Roth, Airports staffer; (kneeling) Marwick Kane and pup Delilah; BJ Stein and pup Shiloh; Corky Tenney, VIP; and (kneeling) Heidi Huebner with pup Chance

Pup Vegas paraded as a cheerleader with owner Christine Fields.

PUP dogs in regular dress, from left: Eileen Nugent and pup Nigel; David Morse and pup Oliver; Heidi Huebner, Director of Volunteers/PUPS, Airports, with pup Chance; Ralph Morones, Airport Manager, Club Member; and Monique Pancake and pup Mojo