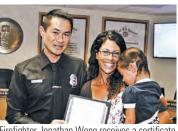

### **Special Recognition** recipients:

Yvonne Lee Jonathan Wong

Firefighter Jonathan Wong receives a certificate of Special Recognition from Deputy Chief John Vidovich. Jonathan was accompanied by his wife and daughter.