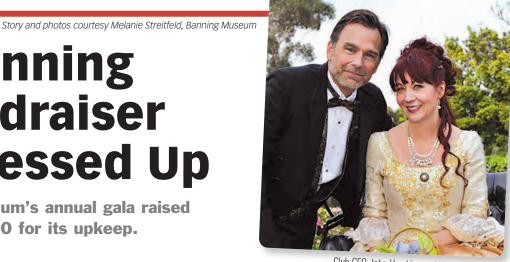

# **Banning Fundraiser** All Dressed Up

Banning Museum's annual gala raised **\$70,000** for its upkeep.

Club CEO John Hawkins and his wife, Kelley

The Banning Wisteria Regale carried a Victorian theme in keeping with

Part of Banning's Wisteria Regale was held in the museum's restored

Friends of Banning Museum's Wisteria Regale, held March 29 in the Banning Museum's historic stagecoach barn, raised \$70,000 for the City-run

The event returned to the newly restored Banning Mansion for the first time in four years. Honorary event chair was Harlyne Norris, chairwoman of the Kenneth T. and Eileen L Norris Foundation. Harlyne Norris has done so much for the Banning Museum over the years, and museum leadership recognized her contributions and support.

In celebration of the 150th Anniversary of the Banning Mansion, guests experienced the elegance and graciousness of a formal Victorian-era gala with a sumptuous dinner, hosted bar, enchanting music, period dancers and a silent auction. Keeping with tradition, the event also crowned the King and Queen of Wisteria and presented two high school seniors with a \$2,000 scholarship to further their education after graduating Banning High School.