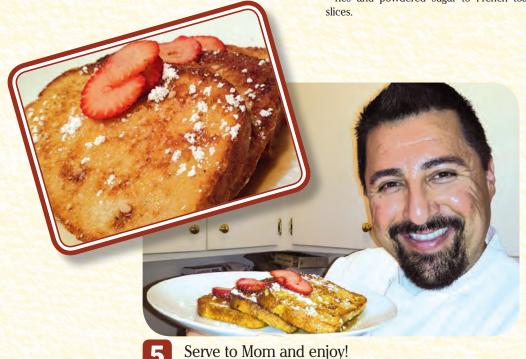

ving French bread, which becomes dry after only a day or two.

© Barron's Educational Services, Inc. 2009 based on The Food Lover's Companion, 2007 by Sharon Tyler Herbst and Ron Herbst.

### **Food Quote**

"Always get married before lunch. That way, if it doesn't work out, you haven't wasted the whole day."

- Mickey Rooney, who was married eight times

### **DIRECTIONS:**



Measure flour into a large mixing bowl. Slowly whisk in the milk. Whisk in the salt and pepper, eggs, cinnamon, nutmeg, vanilla extract and sugar until smooth.



Serves 1-2

Heat a lightly buttered griddle or frying pan over medium heat.



Soak bread slices in mixture until saturated.



Cook bread on each side until golden brown. Serve hot. Add maple syrup, sliced strawberries and powdered sugar to French toast



Serve to Mom and enjoy!

News from Sports Leagues sponsored by the City Employees Club of Los Angeles • May 2014









# **Tournament Time!**

### The Club holds its first preseason softball tournament.

By the Commissioner of Club Softball, Lady Smith; Photos by QueJonné Smith



he City Employees Club's Invitational Softball Tournament began April 12, with eager umpires/ staff and two unfinished softball diamonds. As umpires Javier Vega and Sal Murillo prepared the Club's rented diamonds in anticipation of the start of the big day, players began arriving ready to warm up and take out the competition; after all, Club T-shirts and bragging rights were at stake.

The free-agent list turned into a Who's Who of City Club softball players. It was filled with some of the greatest players o