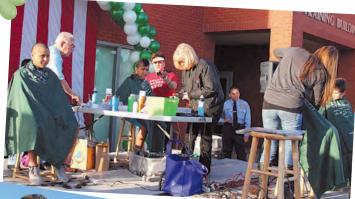

Police, Firefighters host

Officer

II Jason

Brown,

6 years of City service, with his wife, Sarah, and their daughter

LAFD/LAPD

Story and photos by Isabel Marquez and Dalila Vielma, Club Counselors

On March 14, employees of the LAFD and LAPD joined forces for their 11th annual St. Baldrick's fundraising event. The effort, which took place at Fire Station 89 in North Hollywood, is part of a national St. Baldrick's fundraising event.

Lots of people from the community gathered for a day of fun under the sun. IHOP was present, making the restaurant chain's famous pancakes for everyone. Men, women and children alike had their heads shaved or cut their long strands of hair in support of cancer patients. There was a blood/bone marrow drive, a silent auction/raffle, magicians, face painters, balloon artists, food trucks, fire/police apparatus, prizes and much more.

Big thanks to LAFD and LAPD for making this event a success every year, and to Firefighter Danny Wu and Sgt. Greg Doyle for putting in the tremendous effort!

11th annual St. Baldrick's

fundraiser to fight