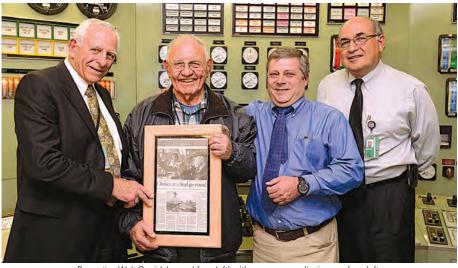

# **Nerves of Steel Keeping Us Safe**

by John Hawkins, President and CEO, The Club

ust a few days after interviewing Lt. Rick Smith, one J of the overseers of the LAPD Bomb Squad, I happened to be watching television, which I don't do a lot of... and saw a live shot of a car with an LAPD Officer standing behind it, a few long cables coming out of the car, and absolutely not another living person within blocks. There was a report of alleged explosive devices in the car, according to the reporter, and the LAPD Bomb Squad was on the case.

My first thought: Wow, I was just with those guys two days ago! And because of that I know what they were doing - setting up a remote detonation of whatever they had found.

My second thought: They will have it handled. After meeting with them the first time, I had confidence they would keep LA safe. And of course they did, detonating what was alleged to be an explosive device.

My final thought: The Bomb Squad has the amazing ability to be going about their work quietly and thoroughly day in and day out, and then they're suddenly in a perilous predicament. Going from the most normal of days, and then to the most stressful of situations ... and yet how calm they remain! They're careful, methodical, safe and effective, in situations where most of us would

The story of the LAPD Bomb Squad – as much as we can cover in these pages - is captured in this month's Alive! These men and women have a unique blend of incredible focus and friendliness, and I thank Capt. John Incontro, Club Member; Lt. Smith; and Ressie Herrera, Secretary, for inviting us in. The City is in debt to the service they provide.

From left: Lt. Rick Smith and Capt. John Incontro, Club Member, with Alive! editor John Burnes.

lection. It's a serious subject, but it's also amusing to look back and see how the City reacted to the Cold War threat. Thanks, Michael!