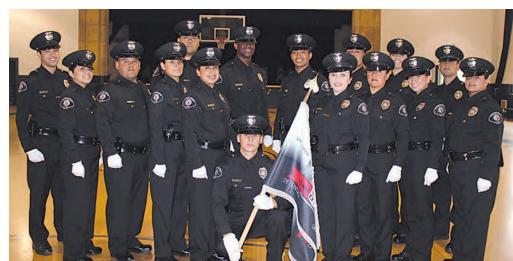

# **New Officers**

Airport Police welcomes two new officers.

On March 21, two new Airport Police Officers graduated from the LAPD Police Academy. The new Officers are Blare Bergman and Rafaela Faulkner.

Officer Bergman was selected as class treasurer, and Officer Faulkner was selected secretary. Airport Police Chief Patrick M. Gannon performed the swearing-in of the new officers, saying, "I am proud to welcome two new officers to the ranks of the Airport Police Division. I commend them on their accomplishments and wish them well through the training process."

Also in attendance at the ceremony were Capts. Greg Staar and Fernando Castro, Lt. Robert Rios, Sgt. Joe Espita, Officer Cipriano Montes and a host of other Airport Police personnel.

Officers Faulkner and Bergman are expected to complete a six-month Field Training Program specific to airport law enforcement under the guidance of a field-training officer before being assigned to the Patrol Services Section.

Congratulations, Blare and Rafaela!

From left: Airport Police Chief Patrick Gannon; Officer Blare Bergman; and LAPD Chief Charlie Beck

From left: Airport Police Chief Patrick Gannon; Officer Rafaela Faulkner: and LAPD Chief Charlie Beck

Officers Blare Bergman (center) and Rafaela Faulker (right) are sworn in by Airport Police Chief Patrick Gannon.

www.cityemployeesclub.com/paycheckdirect

Interest-free financing. Convenient, low payments. No credit checks - ever!