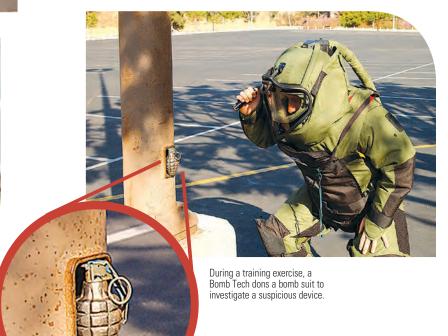

# When Every Second Counts

LAPD's Bomb Squad protects the City in perilous circumstances.

# **Nerves of Steel Keeping Us Safe**

by John Hawkins, President and CEO, The Club

ust a few days after interviewing Lt. Rick Smith, one J of the overseers of the LAPD Bomb Squad, I happened to be watching television, which I don't do a lot of... and saw a live shot of a car with an LAPD Officer standing behind it, a few long cables coming out of the car, and absolutely not another living person within blocks. There was a report of alleged explosive devices in the car, according to the reporter, and the LAPD Bomb Squad was on the case.

My first thought: Wow, I was just with those guys two days ago! And because of that I know what they were doing - setting up a remote detonation of whatever they had found.

My second thought: They will have it handled. After meeting with them the first time, I had confidence they would keep LA safe. And of course they did, detonating what was alleged to be an explosive device.

My final thought: The Bomb Squad has the amazing ability to be going about their work quietly and thoroughly day in and day out, and then they're suddenly in a perilous predicament. Going from the most normal of days, and then to the most stressful of situations ... and yet how calm they remain! They're careful, methodical, safe and effective, in situations where most of us would

The story of the LAPD Bomb Squad – as much as we can cover in these pages - is captured in this month's Alive! These men and women have a unique blend of incredible focus and friendliness, and I thank Capt. John Incontro, Club Member; Lt. Smith; and Ressie Herrera, Secretary, for inviting us in. The City is in debt to the service they provide.