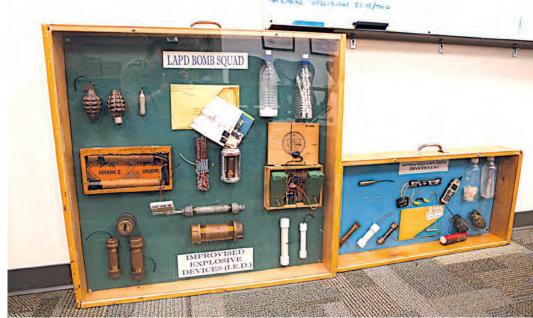

# When Every Second Counts

LAPD's Bomb Squad protects the City in perilous circumstances.

# **Nerves of Steel Keeping Us Safe**

by John Hawkins, President and CEO, The Club

ust a few days after interviewing Lt. Rick Smith, one J of the overseers of the LAPD Bomb Squad, I happened to be watching television, which I don't do a lot of... and saw a live shot of a car with an LAPD Officer standing behind it, a few long cables coming out of the car, and absolutely not another living person within blocks. There was a report of alleged explosive devices in the car, according to the reporter, and the LAPD Bomb Squad was on the case.

The story of the LAPD Bomb Squad – as much as we can cover in these pages - is captured in this month's Alive! These men and women have a unique blend of incredible focus and friendliness, and I thank Capt. John Incontro, Club Member; Lt. Smith; and Ressie Herrera, Secretary, for inviting us in. The City is in debt to the service they provide.