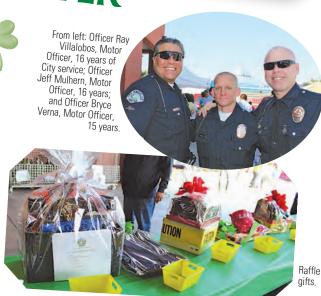

Police, Firefighters host

Officer

II Jason

Brown,

6 years of City service, with his wife, Sarah, and their daughter

LAFD/LAPD

Story and photos by Isabel Marquez and Dalila Vielma, Club Counselors

On March 14, employees of the LAFD and LAPD joined forces for their 11th annual St. Baldrick's fundraising event. The effort, which took place at Fire Station 89 in North Hollywood, is part of a national St. Baldrick's fundraising event.

Lots of people from the community gathered for a day of fun under the sun. IHOP was present, making the restaurant chain's famous pancakes for everyone. Men, women and children alike had their heads shaved or cut their long strands of hair in support of cancer patients. There was a blood/bone marrow drive, a silent auction/raffle, magicians, face painters, balloon artists, food trucks, fire/police apparatus, prizes and much more.

Big thanks to LAFD and LAPD for making this event a success every year, and to Firefighter Danny Wu and Sgt. Greg Doyle for putting in the tremendous effort!

11th annual St. Baldrick's

fundraiser to fight