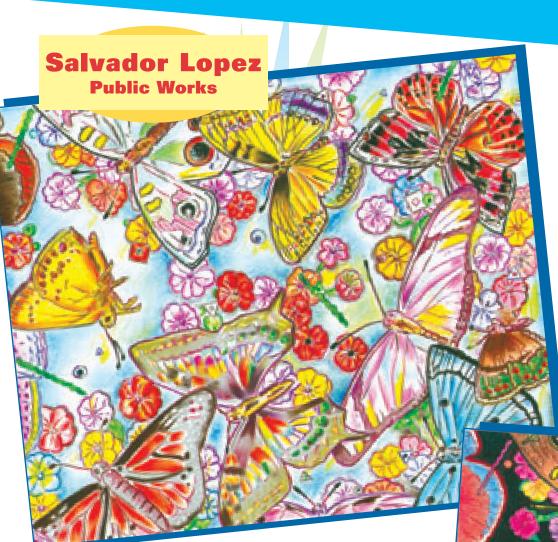

## Celeste Cho

The winners

\$100 Target Gift Card

Runners Up:

The runners-up receive a \$50
Target
Gift Card

.EFT: Monarch, worldwide due to migration "Desent" Black Swallowtail, Palm Springs area Green Hairstreak, Europe, nickel-size (left edge Julia, Brazil to Texas, Florida, & Nebraska Julia, Brazil to Texas, Florida, & Nebraska Frances M. Mooney,
Retired