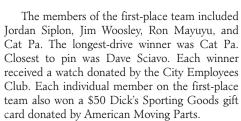

## **Hyperion Tees Off** For Charity

Treatment plant employees host annual golf tournament.

From left: Jordan Siplon, Jim Woosley, Cat Pa, and Ron Mayuyu

Photos by Angel Gomez, Club's Director of Member Services, and Noelle Kauffman, Club Counselor

Public Works' Hyperion Treatment Plant held a charity golf tournament April 29 at the Rancho Park Golf Course. The tournament raised \$115 that was donated to St. Jude's Hospital for Children for diabetes research.