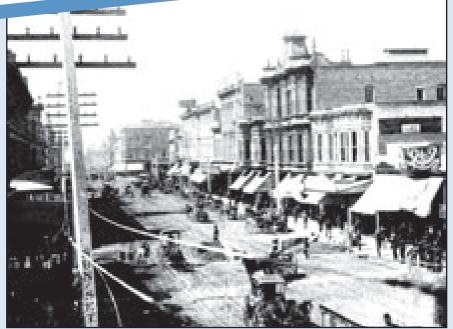

en months beginning January 1st and ending November 1st 1879, there were 223 births ... 119 males and 104 females. The above list is incomplete.

## **Diseases and Deaths**

Category separations are difficult to read in Dr. Lindley's report, so only the illnesses and deaths are being listed when possible to read.

Diseases: Scarletina, Diphtheria, Croup, Whooping Cough, Typhoid Fever, Diarrhea, Dysentery, Cholera, Spinal Meningitis, Syphilis, Alcoholism, Rheumatism, Cancer, Tubercular Meningitis, Epilepsy, Bronchitis, Pneumonia, Gastritis, Euteritis, Hepatitis, Bright's Disease. Deaths: Old Age, Teething, Still Born, Burned by Kerosene, Masturbation.



The City in 1880: Men and carriages in front of Louis Roeder's dealership in wagons, carriages, and buggies at Spring and Second Street.



The City in 1880: View of N. Main Street. The cross street in the foreground appears to be Sunset.

#### **PUBLIC WORKS**

## **Hyperion Tees Off** For Charity

Treatment plant employees host annual golf tournament.



From left: Jordan Siplon, Jim Woosley, Cat Pa, and Ron Mayuyu

Photos by Angel Gomez, Club's Director of Member Services, and Noelle Kauffman, Club Counselor

Public Works' Hyperion Treatment Plant held a charity golf tournament April 29 at the Rancho Park Golf Course. The tournament raised \$115 that was donated to St. Jude's Hospital for Children for diabetes research.



From left: Wayne Watson, Anthony Winston, Earnest



From left: Demetrius Bradley, Mike Gonzales, Ike Gonzales,



From left: Ralph Madrid, Mike Deleon, Anson Solem, and



From left: Rafael Torres, Rud