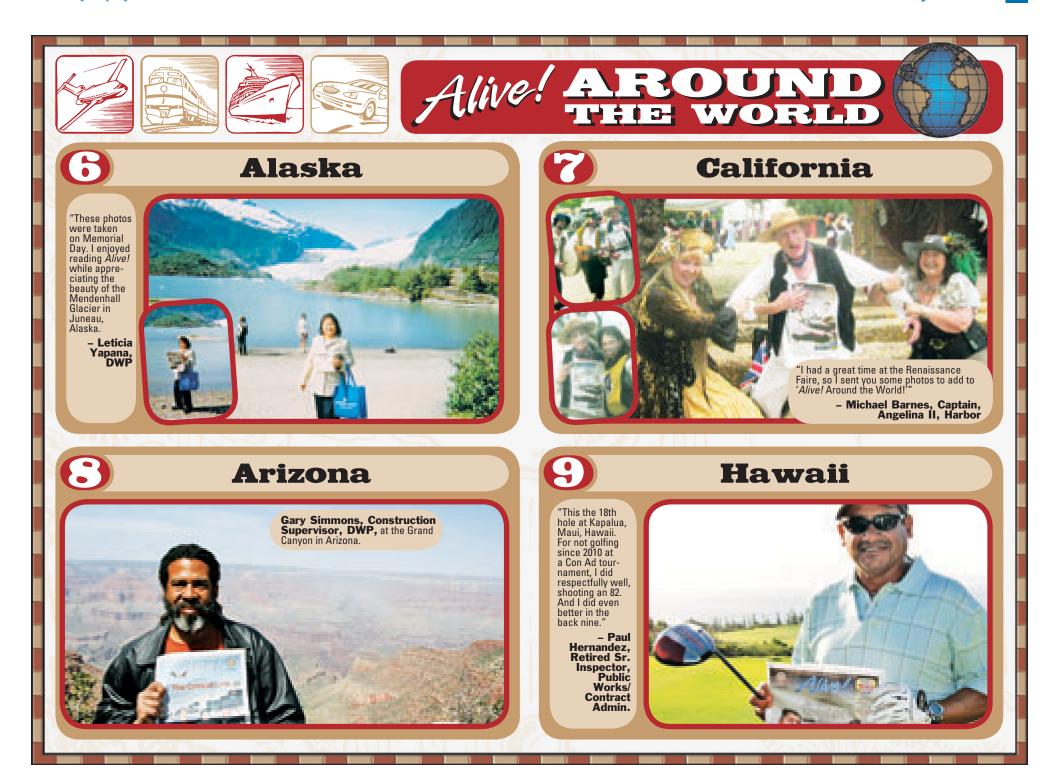

### Virginia

When you send digital photos through the Internet, please send the full, original digital file yourself, rather than using digital photo software like Kodak EasyShare, Kodak Gallery, Flickr, etc. These programs send very low-resolution images, and they don't look good in print. We want you to look your best, so send us the original digital file, please! Thanks!

Italy

"I went to Italy with my wife, Lisa, and we have a couple of pictures holding *Alive!* in my grandfather's home town, Oliveto Citra, Italy (east of Salerno). We also visited Venice, Florence, Pompeii, the Amalfi Coast, Salerno, and Rome, but the most beautiful place was the countryside of Oliveto Citra!"

- Mike Fusano, Rec and Parks

Take the Club with you, wherever you go! Club members are a well-traveled bunch. Bring your copy of Alive! with you. Snap a high resolution photo with you holding a copy, send it in, and we'll publish it. Send to: talkback@cityemployeesclub.com

### Haiti

just outside of Port au of Port au Prince, we're erecting a new steel building for a church in Haiti. The church build-ing is now complete.
They [recently] held a
medical clinic and a job fair, and Sunday services were planned."

"Here in Haiti,

- Jim Schopper, DWP, Retired

## **England**

"I have been meaning to send to you another Alive! photograph since last February, when I was in London to speak at AstroFest 2011. I also returned to Kow for another look Kew for another look at King George III's observatory, and this time I remembered to have a picture taken on the observatory's meridian. It's not the Greenwich Meridian (I sent that picture to you a few years ago), but it's got a royal prerogative. Straddling one meridian or another.

Dr. Ed Krupp,
 Director, Griffith
 Observatory

### Caribbean

"My wife, Argentina, and I finished our Caribbean cruise from San Juan, Puerto Rico, to Cabo San Lucas, Mexico. It was three weeks of fun and food and I didn't forget my *Alive!* Lovin' my retirement!

- George Cormany, LAPD Photographer, Retired

**GROWNUP COLORING CONTEST** 