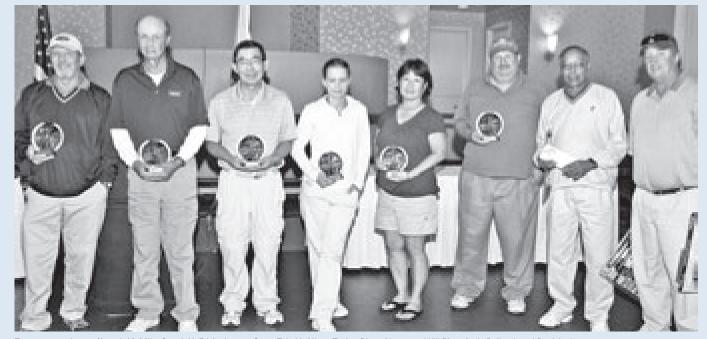

## **Hyperion Tees Off** For Charity

Treatment plant employees host annual golf tournament.

From left: Jordan Siplon, Jim Woosley, Cat Pa, and Ron Mayuyu

Photos by Angel Gomez, Club's Director of Member Services, and Noelle Kauffman, Club Counselor

Public Works' Hyperion Treatment Plant held a charity golf tournament April 29 at the Rancho Park Golf Course. The tournament raised \$115 that was donated to St. Jude's Hospital for Children for diabetes research.