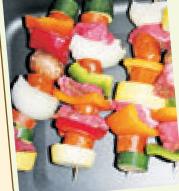

kabobs occasionally. You may add some of the chimichurri sauce while cooking. Too much, however, and you may experience some burning.

#### INGREDIENTS - Chimichurri Sauce: • 1/2 cup olive oil • Juice of one lemon

INGREDIENTS - Kebobs:

• 1/2 cup fresh cilantro • 2 garlic cloves, peeled

• 1 red pepper

• 2 yellow squash

• 1 orange pepper • 2 green squash

• 1 shallot, diced

• 4 sausage links, any flavor • 1 pound sirloin steak, cubed

Makes 4 Servings

• 1/4 cup green onions, diced

• 12 mushrooms

• 2 onions

• 1/2 teaspoon sea salt and pepper

• Optional: Yogurt sauce



Feel free to use other cuts of meat including chicken and seafood (scallops and shrimp). Always soak wooden skewers in water for at least 30 minutes. This will prevent them from burning when placed on the grill.





Small chunks of meat, fish or shellfish that are usually marinated before being threaded on a skewer and grilled over coals. Pieces of vegetables can also accompany the meat on the skewer. Also called shish kebab and shashlik.

- From the The New Food Lover's Companion. Sharon Tyler Herbst, 1995, Barron's Educational Series.

## Send Us Your Recipes!

If you would like your recipe published in the next issue of Alive!, you may fax your recipes to (213) 620-0398 or e-mail us at



Enjoy!





## re Perfect hn Hawkins, Club CEO

DEADLINE: July 15



"Fireworks at Dodger Stadium after a big win! Happy Fourth of July!"

- Carlos Aranda, DWP

John's comments: A Picture Perfect picture for a Los Angeles July! Thank you, Carlos.



"Life: First time breathing, crying, and feeling that cold meta