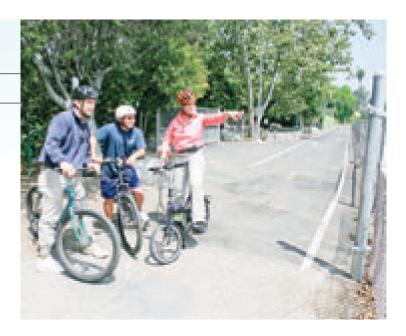

Above: A bike lane along Reseda Avenue.

roundabout along Fourth Street.

Right: A bike lane along Woodman Avenue. Below right: A concept for a bike-friendly

B icycle Operations introduced a public awareness campaign titled "Give Me 3," meaning that motorists should stay at least three feet away from bicyclists when sharing the same road. Standing with the sign are (from left) Nate Baird, Bicycle Coordinator; Michelle Mowery, Sr. Bicycle Coordinator; and Cullen McCormick, graduate student and intern.