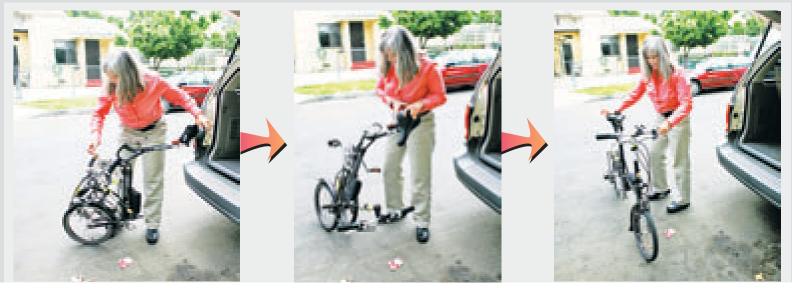

## The incredible shrinking bike!

Michelle Mowery, Sr. Bicycle Coordinator, uses a folding bike for her daily commute. At the Alive! photo shoot, she demonstrated its ability to be folded and stored in a vehicle cargo area. The bike is a Tikit model built by Bike Friday in Oregon.