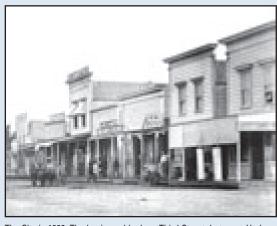

The City in 1880: The business block on Third Street, between Utah

The City in 1880: Men and carriages in front of Louis Roeder's dealership in wagons, carriages, and buggies at Spring and Second Street.

The City in 1880: View of N. Main Street. The cross street in the foreground appears to be Sunset.