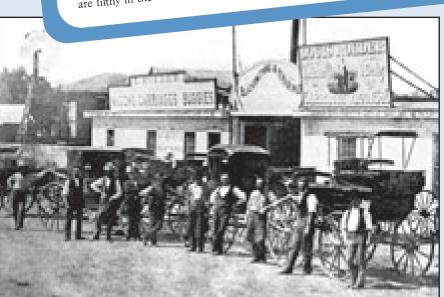

The City in 1880: Men and carriages in front of Louis Roeder's dealership in wagons, carriages, and buggies at Spring and Second Street.

The City in 1880: View of N. Main Street. The cross street in the foreground appears to be Sunset.