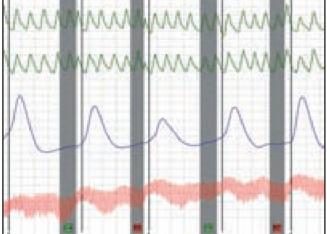

A typical polygraph readout.

#### **How Polygraph Works**

A polygraph instrument records physiological changes that take place in the body as a result of a lie. When a person lies to a question on the test, the autonomic nervous system's "fight/flight" response is engaged. This response cannot be controlled and will be triggered due to the examinee's fear of being caught in that lie.

The instrument measures and records several physiological responses such as blood volume, pulse, respiration, breathing rhythms, and skin conductivity while the examinee is asked and answers a series of questions. The polygraph instrument measures physiological changes caused by the sympathetic nervous system during questioning.