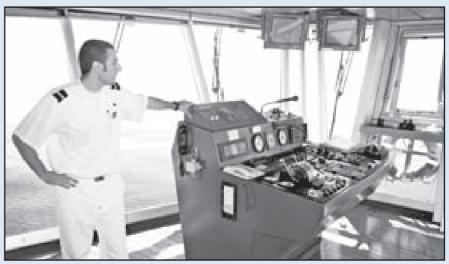

urprised as to how few people were there; it must have been the time change. While Evelyn was still exercising, I had breakfast and ran into the bridge (card game) instructor, and we had a nice chat. He is from Minnesota and is retired from 3M. He is 75 years old but looks much younger. He and his wife (Tom and Judy Hammond) are life master bridge players and very nice people. They spend the winters in California.

We played duplicate bridge that afternoon.

That night was a formal night, and we were invited to the cocktail party for the Captain's Circle members. I made reservations for Sabatini's for the four of us. It's the Italian specialty dining room (\$20 per per-

We scheduled to visit the ship's bridge by invitation of the captain, for the next day. We



The Pioneer Inn on Maui.



Officer of the watch on the bridge

www.cityemployeesclub.com May 2011 29



also received our conformation for the "Chef's Table," which was set for Sunday evening.

Later that same day, we played bridge. We did not fare well.

The weather was good, with clear skies, temps in the mid-80s, and of course high humidity. The ship was rolling a little more then usual, but not too badly.

The Captain's Circle party was nice; you could get a drink from the bar. This ship holds 2,600 passengers, and 1,200 of them are return Princess passengers. We were told that there are more than 10 million Captain's Circle members around the world.

After the party, we had dinner in Sabatini's. It cost an extra \$20 per person. We all enjoyed the dinner and service. Evelyn and I had brought a bottle of Opus