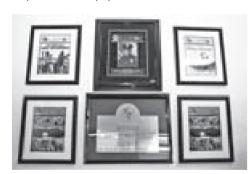

### 8 Historic Equipment and Books

The Polygraph Unit maintains old polygraph equipment and books for nostalgia. These items are not functional. Here, Leonard Salcedo explains an old, portable polygraph instrument to Club CEO John Hawkins.

Alive! Feature: Interview

An interview with Leonard Salcedo, Polygraph Examiner and Officer in Charge of the Polygraph Unit

# We Save Future Victims

On April 6, Alive! editor John Burnes sat down to talk with Leonard Salcedo, Polygraph Lead Examiner and Officer in Charge of the Polygraph Unit. The interview took place in his office at Parker Center; the Polygraph Unit is one of the few remaining units at Parker Center, although the unit is scheduled to move to Piper Tech soon. — Ed.