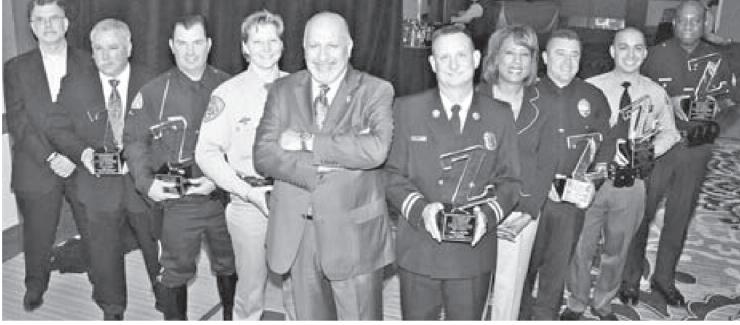

#### 24 Z Awards

Councilman Dennis Zine gives out his annual nods for excellence in public safety.