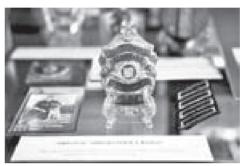

# To Tell the Truth

The use of the polygraph has proven to be an

invaluable investigative tool for the exoneration of

itting in the polygraph chair... cables attached... and the questions begin. It's the moment of truth for tens of thousands of Angelenos over the decades. And it's a major crime-fighting tool, keeping us all safer.

Welcome to the Polygraph Unit of the Los Angeles Police Dept.

investigation. The Scientific Investigation Division's (SID) Polygraph Unit has frequently assisted detectives when there has been insufficient evidence to affect an arrest and/or obtain a District Attorney filing. Polygraph examiners have routinely obtained confessions from suspects during the interrogation phase of the exam, following a deceptive result.