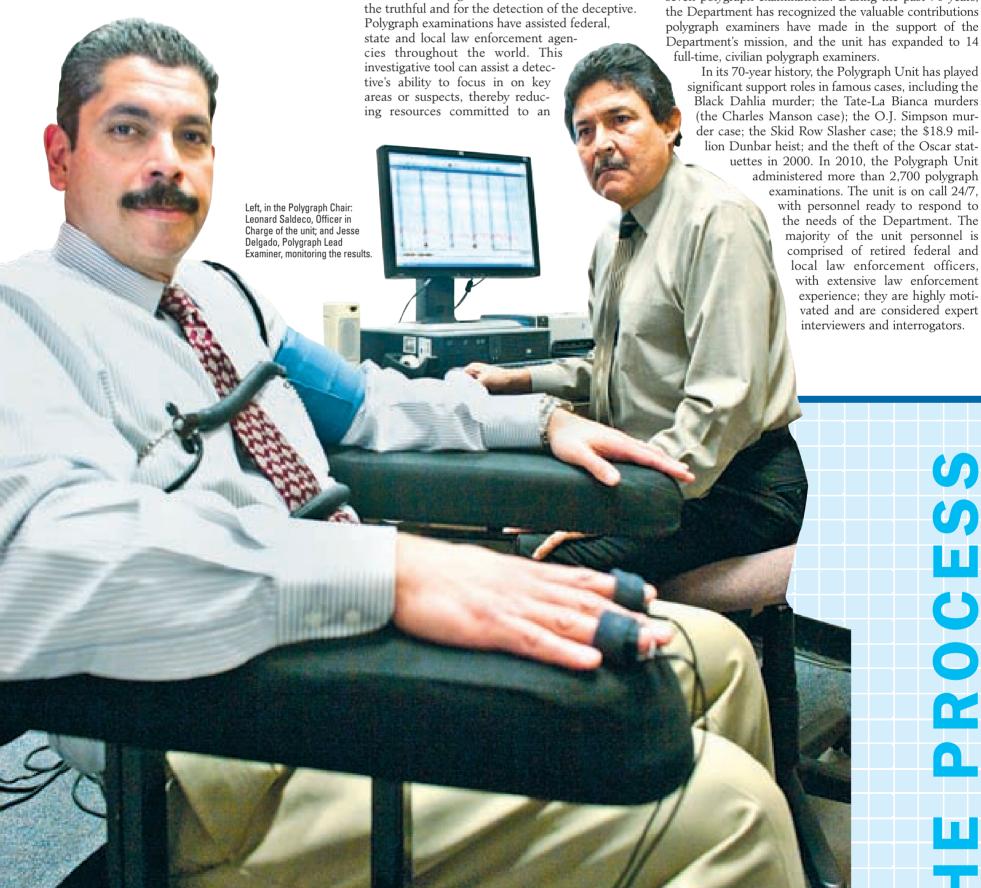

### It's One Very **Humbling Chair**

by John Hawkins **President and CEO, The Club** 

 $\mathbf{I}$  sat in the seat. The seat. And wow did it give me the chills! You can see in the photo exactly which seat I'm talking about. It's the Polygraph Chair, where, through a combination of technology and great interrogation skill, they get at the truth. In a very tiny room!

During our cool visit to the LAPD's Polygraph Unit, as part of our ongoing series on the Police Dept.'s Scientific Investigation Unit, Leonard Salcedo invited me to sit in the chair. (Leonard's the Officer in Charge of the Polygraph Unit.) How could I pass that up?

# To Tell the Truth

The use of the polygraph has proven to be an

invaluable investigative tool for the exoneration of

itting in the polygraph chair... cables attached... and the questions begin. It's the moment of truth for tens of thousands of Angelenos over the decades. And it's a major crime-fighting tool, keeping us all safer.

Welcome to the Polygraph Unit of the Los Angeles Police Dept.

investigation. The Scientific Investigation Division's (SID) Polygraph Unit has frequently assisted detectives when there has been insufficient evidence to affect an arrest and/or obtain a District Attorney filing. Polygraph examiners have routinely obtained confessions from suspects during the interrogation phase of the exam, following a deceptive result.

The Scientific Investigation Division's (SID) Polygraph Unit was first established by the Los Angeles Police Department in 1939 with the assignment of one examiner. During the first month of operation, the unit boasted just seven polygraph examinations. During the past 70 years, the Department has recognized the valuable contributions polygraph examiners have made in the support of the Department's mission, and the unit has expanded to 14

> der case; the Skid Row Slasher case; the \$18.9 million Dunbar heist; and the theft of the Oscar statuettes in 2000. In 2010, the Polygraph Unit administered more than 2,700 polygraph examinations. The unit is on call 24/7, with personnel ready to respond to the needs of the Department. The majority of the unit personnel is comprised of retired federal and local law enforcement officers, with extensive law enforcement experience; they are highly motivated and are considered expert interviewers and interrogators.