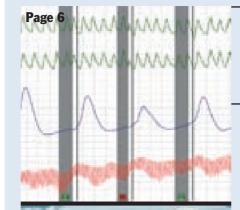

### 1 Sign In

Those to be examined sign in at the front counter.

Leonard Salcedo (center) explains the sign-in process to *Alive!* editor John Burnes Managing the sign-in process is Ellen Sahara, Sr. Clerk Typist.

### 2 The Hallway

The interview process actually begins here, in the hallway prior to entering the polygraph suite. Here, the examiner will begin the questioning to get a solid read on the examinee, and to check for mood, alertness, and other factors. Questions asked here include hours of sleep; when the examinee last ate; how the examinee is feeling; whether there have been any recent personal stressors, for example a death in the family; and other questions. "We want them alert, and we want them focused," Leonard Salcedo explains.

Leonard
Salcedo (left)
explains the
hallway
process to
Alive! editor
John Burnes.