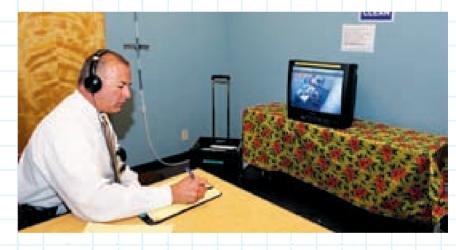

### 3 The Polygraph Suite

#### THE POLYGRAPH SUITE

After a quick visit to the property lockers, where the examinee can secure personal items, the examiner checks the polygraph status board to see which suite is available. The illuminated red light indicates a polygraph examination is in session.

Then the examiner leads the examinee into the polygraph suite, a smallish, sound proof room that contains the polygraph instrument (machine) attached to a PC; the polygraph chair; and examiner's chair.

#### THE EXAMINATION BEGINS

Here, Polygraph Lead Examiner Jesse Delgado (right) explains the process to Club CEO John Hawkins (dark shirt).