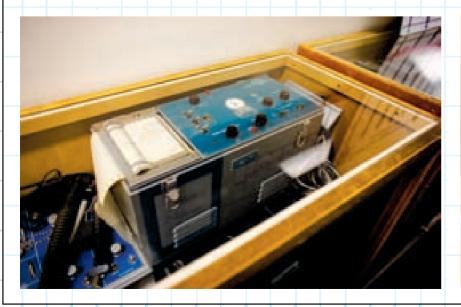

his room are Lead Examiners (front, left) Jesse Delgado and Bill Beringer (back right).

### 6 Server Room

Here, all polygraph suites can be monitored at once.



### **7** Viewing Room

Only the examiner and examinee are allowed in the polygraph suites during an examination. In the separate viewing room, approved observers can monitor an examination. Here, LAPD Det. Frank Carrillo, Detective Supervisor, Wilshire Homicide Div., monitors a polygraph of an actual case he is working on.

Lawyers are also able to monitor an examination from this room.



### 8 Historic Equipment and Books

The Polygraph Unit maintains old polygraph equipment and books for nostalgia. These items are not functional. Here, Leonard Salcedo explains an old, portable polygraph instrument to Club CEO John Hawkins.





Alive! Feature: Interview

An interview with Leonard Salcedo, Polygraph Examiner and Officer in Charge of the Polygraph Unit

# We Save Future Victims

On April 6, Alive! editor John Burnes sat down to talk with Leonard Salcedo, Polygraph Lead Examiner and Officer in Charge of the Polygraph Unit. The interview took place in his office at Parker Center; the Polygraph Unit is one of the few remaining units at Parker Center, although the unit is scheduled to move to Piper Tech soon. — Ed.

Alive!: Leonard, thanks for meeting us today. So, when it comes to polygraphs, what's the proper terminology? "Polygraph" sounds official. Is "lie detector" frowned upon?

LEONARD SALCEDO: It's commonly referred as a lie detector or "the machine." But the proper terminology is polygraph instrument.

How