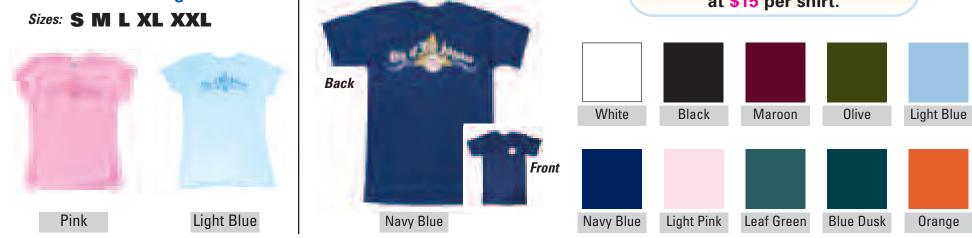

members or friends along. So make sure you get them before Sept. 1 (see the front page for details). Also, there will only be 1,500 tickets sold, so don't procrastinate!

I'm sure you've noticed the real cool T-shirts we're selling. They're a big hit! And now, we have some brand-spankingnew colors for you, and we've stocked a couple of longsleeve shirts, too. Go to the last two pages to see them.