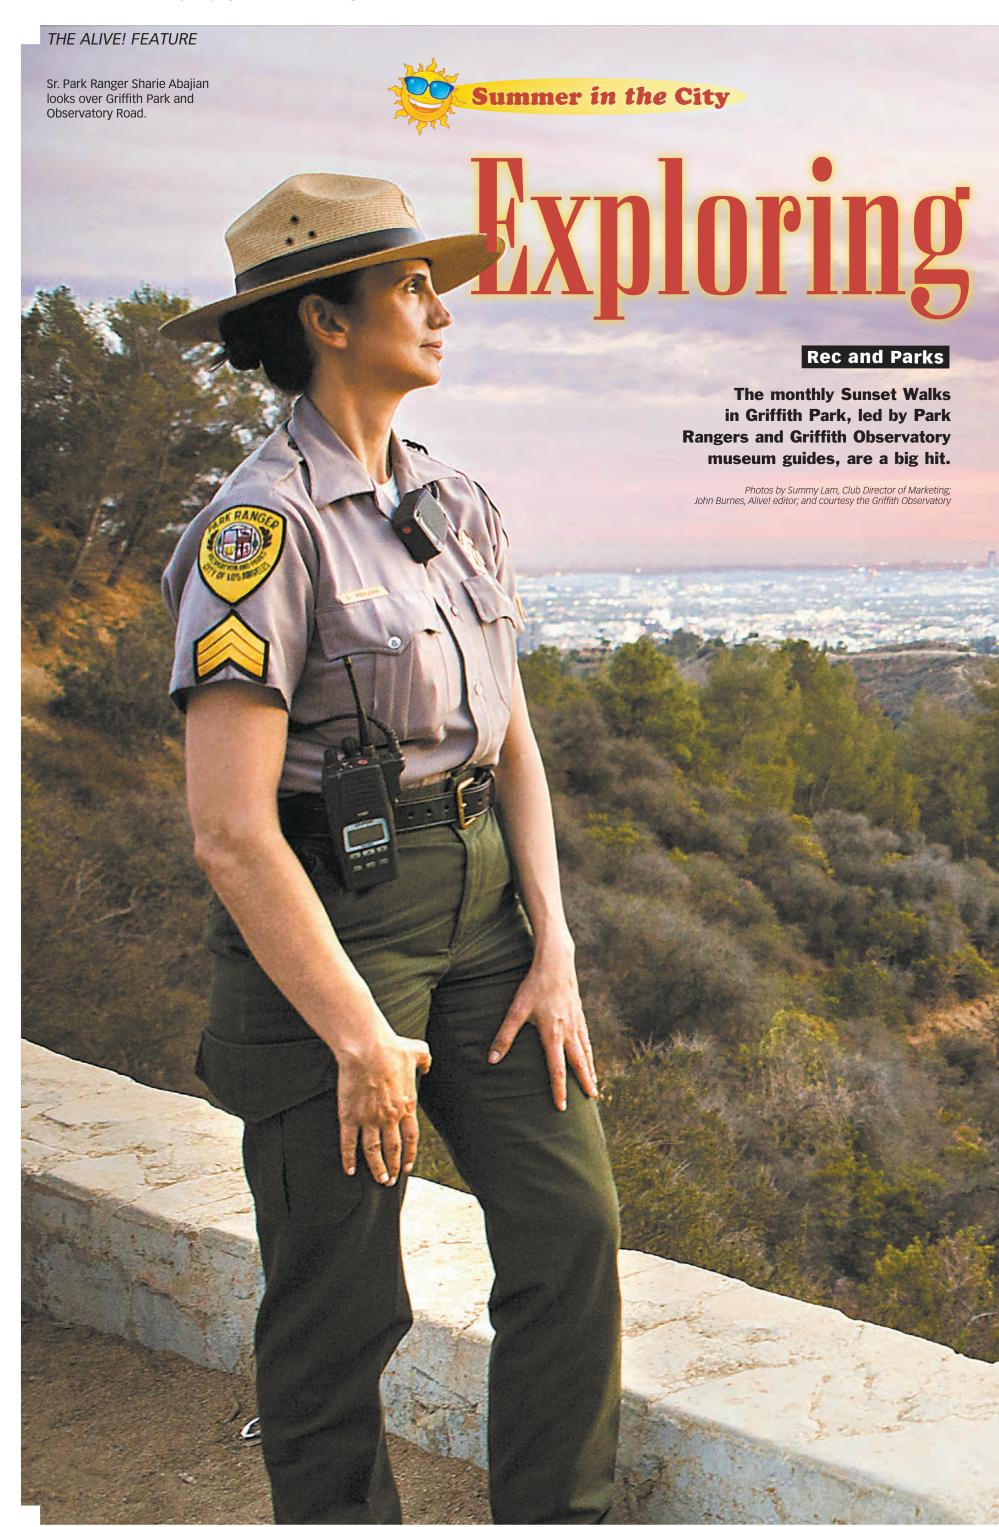

'It" was our participation in the monthly Sunset Walks, a joint effort between the Park Rangers and Griffith Observatory, both of which are part of Rec and Parks. The walks are becoming a big hit - starting out less than two years ago with a dozen participants, and now measuring anywhere up to about 150. The night we went there were a good 100 people participating.

But I'm getting ahead of myself.

The Club - and just about the rest of the world, it seems - is a big fan of Dr. Ed Krupp, the awesome Director of Griffith Observatory, and a Club Member. So a couple of years ago we started running a monthly Observatory event reminder in each issue. In writing that one month, Burnes noticed a new event, the Sunset Walks that are scheduled each month during the full moon, so we began including them in the paper. Separately, each August we like to run something called "Summer in the City," a feature that takes readers outdoors to enjoy events or services hosted by the City. Last year we focused on the open-water lifeguards at Cabrillo Beach. For this year, Burnes put two and two together and set up a feature on the Sunset Walks. He put the word out to the Alive! staff and other Club Members to come along (and enticed Alive! designers David and Marie Jamgotchian to join the fun) ... he cleared it with Dr. Krupp ... and then enlisted Sr. Park Ranger Sharie Abajian and Dr. David Reitzel, Astronomical Lecturer at the Observatory, to give us an interview. (A special shout-out to Kevin Regan, Club Member, the Rec and Parks Assistant General Manager who encouraged the Park Rangers and Griffith Park to work together on something. They did indeed!)

The walks highlight the gem of a spread we have in Griffith Park, even when it's bone dry. But they also highlight the gems we have in City employees interacting with the public. The Park Rangers lead frequent nature walks, and Griffith Observatory welcomes throngs of people. They are serious assets to the City, and putting them together on this is already paying off big-time.

## **Exploring Land and Sky**

Park Rangers and Griffith Observatory guides are leading the very popular monthly Sunset Walks.

Summy Lam, the Club's Director of Marketing, fights for position (in the deep front) as he photographs Sr. Park Ranger Sharie Abajian and Bill Gruenberg, Museum Guide, Griffith Observatory, during the June 30 Sunset Walk.