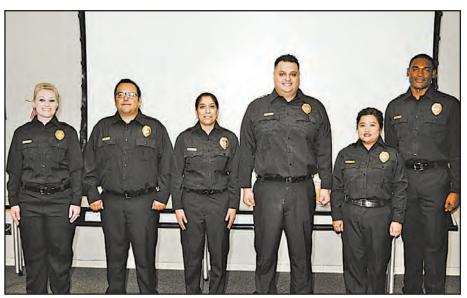

## New Officers

**Airport Police** welcomes five new officers.

he Airport Police graduated five new officers on July 10. Officers Gary Chen, Jason Flores, Zachariah Pierini, Jesse Rodriguez and squad leader Pedro Shin were sworn in after graduating from the LAPD Academy. The graduation ceremony was held at the LAPD Administration Building downtown.

Airport Police Assistant Chief Brian Walker conducted the officers' swearing in. He welcomed the officers to the Airport Police family and thanked their families for supporting these young men and ensuring their success. Assistant Chief Walker told the new officers, "It is my honor and pleasure to swear-in five new officers as the newest members of the Los Angeles Airport Police. I know you worked hard and were committed during your training in the academy, and I have the utmost confidence that you will maintain that same work ethic and commitment throughout your career's in law enforcement."

The class of 39 officers trained for six months. The five new Airport Police officers will next complete a six-month Field Training Program specific to airport law enforcement under the guidance of a field training officer before being assigned to Patrol Services

Congratulations to the new Officers!

From left: Airport Police Assistant Chief Brian Walker swears in Officers Jason Flores, Jesse Rodriguez, Pedro Shin, Zachariah Pierini and Gary Chen.

From left: Airport Police Officers Jason Flores, Jesse Rodriguez and Pedro Shin; Airport Police Assistant Chief Brian Walker; and Officers Zachariah Pierini and Gary Chen.