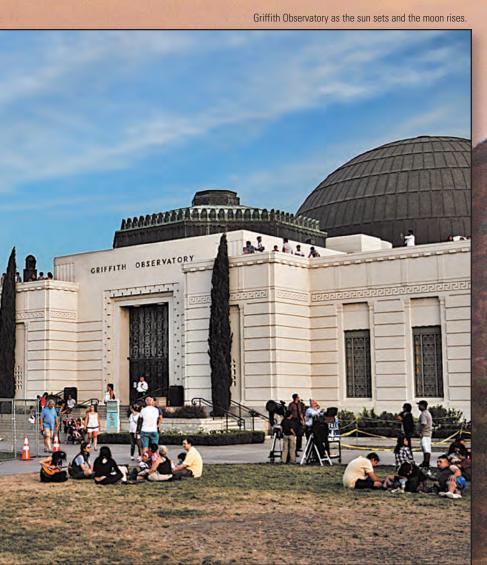

## Between the Ground And the Moon

by John Hawkins, President and CEO, The Club

Alive! editor John Burnes had been planning it for about six months. And when he invited Club staffers to come along, it sounded like great fun. And it was!

'It" was our participation in the monthly Sunset Walks, a joint effort between the Park Rangers and Griffith Observatory, both of which are part of Rec and Parks. The walks are becoming a big hit - starting out less than two years ago with a dozen participants, and now measuring anywhere up to about 150. The night we went there were a good 100 people participating.

## **Exploring Land and Sky**

Park Rangers and Griffith Observatory guides are leading the very popular monthly Sunset Walks.