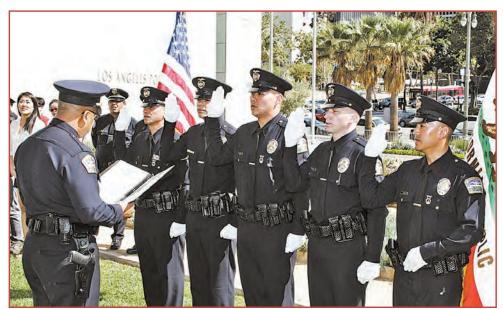

## New Officers

**Airport Police** welcomes five new officers.

he Airport Police graduated five new officers on July 10. Officers Gary Chen, Jason Flores, Zachariah Pierini, Jesse Rodriguez and squad leader Pedro Shin were sworn in after graduating from the LAPD Academy. The graduation ceremony was held at the LAPD Administration Building downtown.

Airport Police Assistant Chief Brian Walker conducted the officers' swearing in. He welcomed the officers to the Airport Police family and thanked their families for supporting these young men and ensuring their success. Assistant Chief Walker told the new officers, "It is my honor and pleasure to swear-in five new officers as the newest members of the Los Angeles Airport Police. I know you worked hard and were committed during your training in the academy, and I have the utmost confidence that you will maintain that same work ethic and commitment throughout your career's in law enforcement."

The class of 39 officers trained for six months. The five new Airport Police officers will next complete a six-month Field Training Program specific to airport law enforcement under the guidance of a field training officer before being assigned to Patrol Services

Congratulations to the new Officers!

From left: Airport Police Assistant Chief Brian Walker swears in Officers Jason Flores, Jesse Rodriguez, Pedro Shin, Zachariah Pierini and Gary Chen.

From left: Airport Police Officers Jason Flores, Jesse Rodriguez and Pedro Shin; Airport Police Assistant Chief Brian Walker; and Officers Zachariah Pierini and Gary Chen.