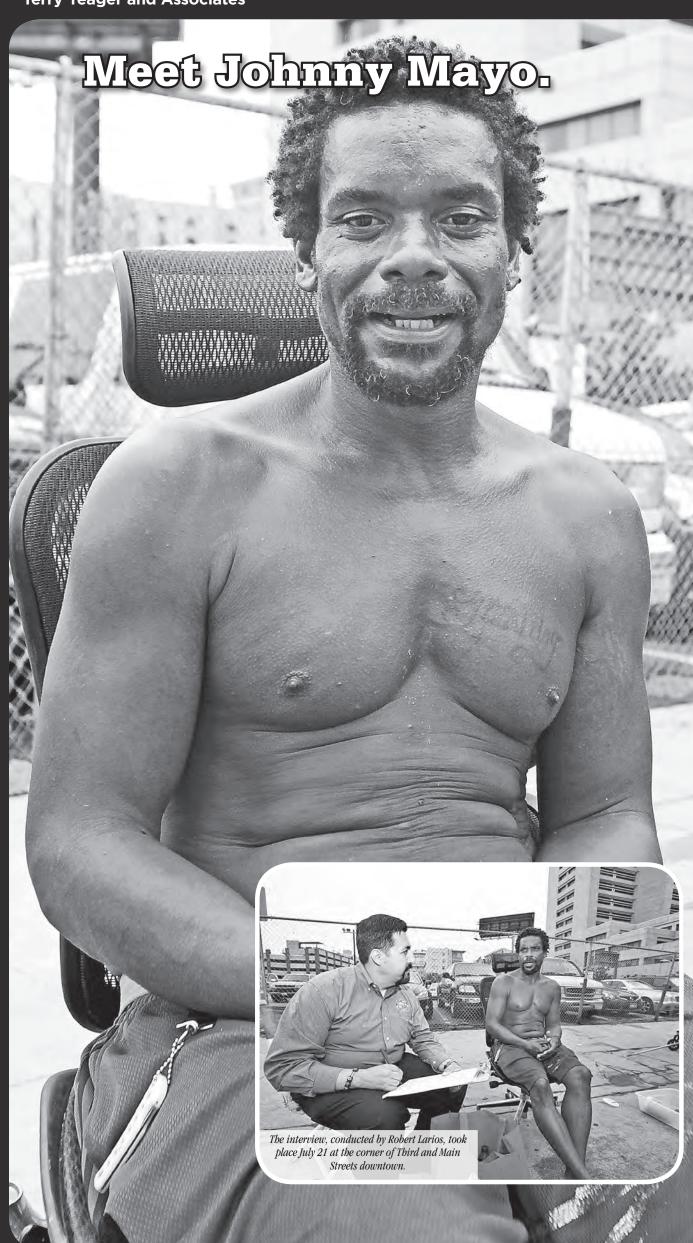

e."

IF YOU WERE MAYOR: "I would set aside a large property for people to live and get off the streets."

#### IF YOU HAD \$1 MILLION: "I would

send some money to the church and to some charities first so that it helps people."

IN FIVE YEARS: "I'll be a master chief who operates heavy equipment."

#### MAKE A WISH:

"I wish I had more time to live -200 to 300 years would be great."

#### ADVICE FOR EVERYDAY PEOPLE:

"Don't bite the hand that feeds you."

The Club gave Johnny a Bucket and a Blanket, a toothbrush and toothpaste, soap, two pairs of socks, shampoo, hand wipes, some food, \$20 and bottled water. Capt. John Hicks, LAFD, who won a \$25 Target gift card in John's Picture Perfect contest in last month's issue of Alive!, donated that prize to Johnny Mayo.

Photos by Angel Gomez.



#### Story and photos by Jeanette Gadut



## Cars for Olympians

Airport Police hosts car show to raise money for **Special Olympics.** 

n April 4, the Airport Police held a Special Olympics Car Show on LAWA grounds. All On April 4, the Airport Police field a Special Clympics Social Games, held this year proceeds raised were given to benefit the Special Clympics World Games, held this year

All makes and models of classic cars were strewn along the parking lot for spectators to admire. Trophies and awards were also given away. Live entertainment, food trucks and other vendors took part as well. It was an eventful day that contributed to a good cause.



From left: Alberto Duenas, 7 years of City service, Club Member; and Officer Pedro Preciado, 4 years, Club Member,



From left: K9 Of