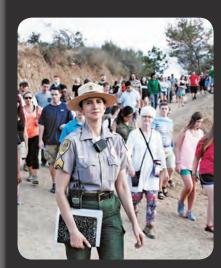

'It" was our participation in the monthly Sunset Walks, a joint effort between the Park Rangers and Griffith Observatory, both of which are part of Rec and Parks. The walks are becoming a big hit - starting out less than two years ago with a dozen participants, and now measuring anywhere up to about 150. The night we went there were a good 100 people participating.

The walks highlight the gem of a spread we have in Griffith Park, even when it's bone dry. But they also highlight the gems we have in City employees interacting with the public. The Park Rangers lead frequent nature walks, and Griffith Observatory welcomes throngs of people. They are serious assets to the City, and putting them together on this is already paying off big-time.

There was an added benefit to us on this walk we got to catch up with popular Park Rangers Ernie Ybarra and Russell Brown, who have graced our pages several times and helped us cover a story or two. We learned that Ranger Ernie is retiring in September. Congratulations on a great career, Ranger Ernie, and thanks for all the times you've helped Alive! deliver a