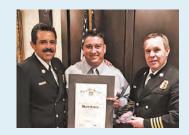

## Brian Bids Adieu

Sgt. Brian Johnson, Retiree.

Sgt. Brian Johnson, Club Member, retires from Airport Police.

 $\mathbf{S}$ gt. Brian Johnson, Airport Police/Ontario, retired with a celebration on May 22.

The party was held at Lucille's at Ontario Mills. After joining the City, Sgt. Johnson worked at Animal Services before becoming a Special Officer in what came to be called the Los Angeles Airport Police. He also became a Field Training Officer before becoming Sergeant. He was the only officer

to work at all four airports - LAX, Palmdale, Van Nuys and Ontario.

He also teaches at the University of Phoenix.

"The City is a good place to work," he said. "It has great benefits and a retirement program. Live and be happy."

Sgt. Johnson plans to travel the entire United States and is looking forward to fishing and eating lobster in Maine.

Congratulations on your City career, Sgt. Johnson!

Special thanks go to Alicia Spicer, Clerk Typist, Airport Police, for her assistance.

Robert Larios, the Club's Vice President of

retirement plaque to Sgt. Brian Johnson for

Operations, presented the coveted Club

his City service.

From left: Capt. Tyrone Stallings, Airports, 28 years of City service, with Sgt. Brian

From left: Assistant Chief Brian Walker, 21 years of City service, with Sgt. Brian Johnson, Retiree.

At the retirement party for Sgt. Brian Johnson, Airport Police/Ontario.

The Club