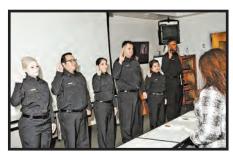

## New Officers

**Airport Police** welcomes five new officers.

he Airport Police graduated five new officers on July 10. Officers Gary Chen, Jason Flores, Zachariah Pierini, Jesse Rodriguez and squad leader Pedro Shin were sworn in after graduating from the LAPD Academy. The graduation ceremony was held at the LAPD Administration Building downtown.

Airport Police Assistant Chief Brian Walker conducted the officers' swearing in. He welcomed the officers to the Airport Police family and thanked their families for supporting these young men and ensuring their success. Assistant Chief Walker told the new officers, "It is my honor and pleasure to swear-in five new officers as the newest members of the Los Angeles Airport Police. I know you worked hard and were committed during your training in the academy, and I have the utmost confidence that you will maintain that same work ethic and commitment throughout your career's in law enforcement."

The class of 39 officers trained for six months. The five new Airport Police officers will next complete a six-month Field Training Program specific to airport law enforcement under the guidance of a field training officer before being assigned to Patrol Services

Congratulations to the new Officers!

From left: Airport Police Assistant Chief Brian Walker swears in Officers Jason Flores, Jesse Rodriguez, Pedro Shin, Zachariah Pierini and Gary Chen.

From left: Airport Police Officers Jason Flores, Jesse Rodriguez and Pedro Shin; Airport Police Assistant Chief Brian Walker; and Officers Zachariah Pierini and Gary Chen.