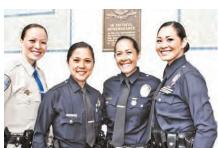

## New Officers

**Airport Police** welcomes five new officers.

he Airport Police graduated five new officers on July 10. Officers Gary Chen, Jason Flores, Zachariah Pierini, Jesse Rodriguez and squad leader Pedro Shin were sworn in after graduating from the LAPD Academy. The graduation ceremony was held at the LAPD Administration Building downtown.

Airport Police Assistant Chief Brian Walker conducted the officers' swearing in. He welcomed the officers to the Airport Police family and thanked their families for supporting these young men and ensuring their success. Assistant Chief Walker told the new officers, "It is my honor and pleasure to swear-in five new officers as the newest members of the Los Angeles Airport Police. I know you worked hard and were committed during your training in the academy, and I have the utmost confidence that you will maintain that same work ethic and commitment throughout your career's in law enforcement."

The class of 39 officers trained for six months. The five new Airport Police officers will next complete a six-month Field Training Program specific to airport law enforcement under the guidance of a field training officer before being assigned to Patrol Services

Congratulations to the new Officers!

From left: Airport Police Assistant Chief Brian Walker swears in Officers Jason Flores, Jesse Rodriguez, Pedro Shin, Zachariah Pierini and Gary Chen.

From left: Airport Police Officers Jason Flores, Jesse Rodriguez and Pedro Shin; Airport Police Assistant Chief Brian Walker; and Officers Zachariah Pierini and Gary Chen.