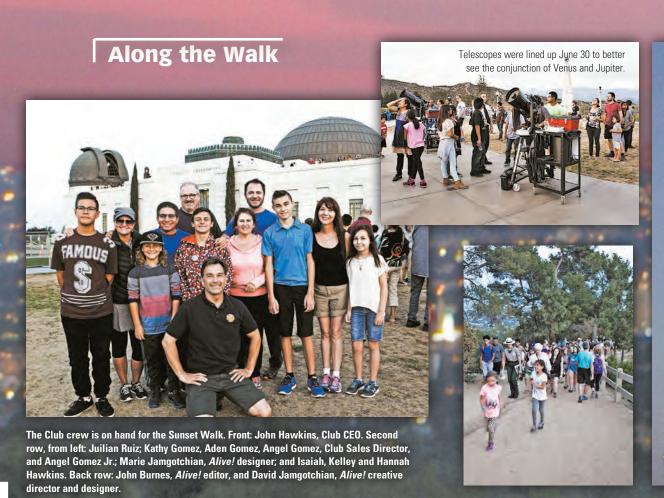

At the Sunset Walk June 30, from left: Isaiah, Kelley, Hannah and John Hawkins, Club CEO; Sr. Park Ranger Sharie Abajian; Angel Gomez Jr.; Juilian Ruiz; and Aden, Kathy and Angel Gomez, Club Director of Sales.

Summy Lam, the Club's Director of Marketing, fights for position (in the deep front) as he photographs Sr. Park Ranger Sharie Abajian and Bill Gruenberg, Museum Guide, Griffith Observatory, during the June 30 Sunset Walk.