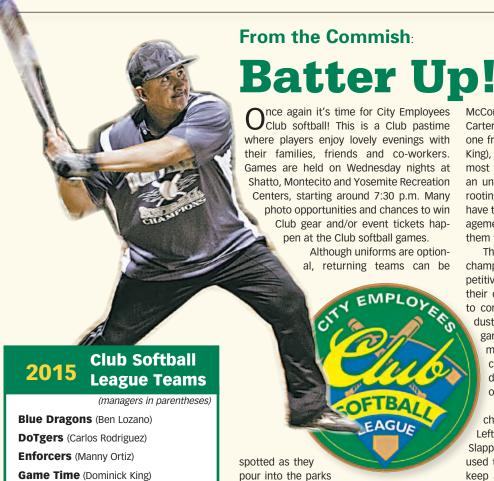

## The Club Offers the Cheapest Tickets in the State

Don't be fooled by others! The Club is the ONLY association to offer the CHEAPEST TICKETS IN THE STATE OF CALIFORNIA! The Club is constantly in search of new savings to benefit it's 26,500+ club members every day.

#### With a Name Like That, No **Wonder He Enjoys Softball**

I am looking forward to the start of the softball season! I can't wait to get started and see the stress releasing from the faces of the players after a hard day of work. Let the games begin, and may the Enforcers take the title again in 2015! Let's go for two in a row!