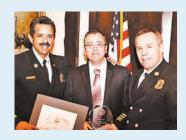

## Brian Bids Adieu

Sgt. Brian Johnson, Retiree.

Sgt. Brian Johnson, Club Member, retires from Airport Police.

 $\mathbf{S}$ gt. Brian Johnson, Airport Police/Ontario, retired with a celebration on May 22.

The party was held at Lucille's at Ontario Mills. After joining the City, Sgt. Johnson worked at Animal Services before becoming a Special Officer in what came to be called the Los Angeles Airport Police. He also became a Field Training Officer before becoming Sergeant. He was the only officer

to work at all four airports - LAX, Palmdale, Van Nuys and Ontario.

He also teaches at the University of Phoenix.

"The City is a good place to work," he said. "It has great benefits and a retirement program. Live and be happy."

Sgt. Johnson plans to travel the entire United States and is looking forward to fishing and eating lobster in Maine.

Congratulations on your City career, Sgt. Johnson!

Special thanks go to Alicia Spicer, Clerk Typist, Airport Police, for her assistance.

Robert Larios, the Club's Vice President of

retirement plaque to Sgt. Brian Johnson for

Operations, presented the coveted Club

his City service.

From left: Capt. Tyrone Stallings, Airports, 28 years of City service, with Sgt. Brian

From left: Assistant Chief Brian Walker, 21 years of City service, with Sgt. Brian Johnson, Retiree.

At the retirement party for Sgt. Brian Johnson, Airport Police/Ontario.

The Club