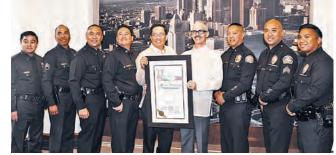

#### **New Property Officers**

LAPD Property Division welcomes new Officers.

## New Officers

**Airport Police** welcomes five new officers.

he Airport Police graduated five new officers on July 10. Officers Gary Chen, Jason Flores, Zachariah Pierini, Jesse Rodriguez and squad leader Pedro Shin were sworn in after graduating from the LAPD Academy. The graduation ceremony was held at the LAPD Administration Building downtown.

Airport Police Assistant Chief Brian Walker conducted the officers' swearing in. He welcomed the officers to the Airport Police family and thanked their families for supporting these young men and ensuring their success. Assistant Chief Walker told the new officers, "It is my honor and pleasure to swear-in five new officers as the newest members of the Los Angeles Airport Police. I know you worked hard and were committed during your training in the academy, and I have the utmost confidence that you will maintain that same work ethic and commitment throughout your career's in law enforcement."

The class of 39 officers trained for six months. The five new Airport Police officers will next complete a six-month Field Training Program specific to airport law enforcement under the guidance of a field training officer before being assigned to Patrol Services

Congratulations to the new Officers!

From left: Airport Police Assistant Chief Brian Walker swears in Officers Jason Flores, Jesse Rodriguez, Pedro Shin, Zachariah Pierini and Gary Chen.

From left: Airport Police Officers Jason Flores, Jesse Rodriguez and Pedro Shin; Airport Police Assistant Chief Brian Walker; and Officers Zachariah Pierini and Gary Chen.