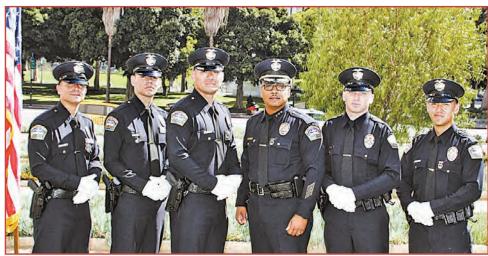

## New Officers

**Airport Police** welcomes five new officers.

he Airport Police graduated five new officers on July 10. Officers Gary Chen, Jason Flores, Zachariah Pierini, Jesse Rodriguez and squad leader Pedro Shin were sworn in after graduating from the LAPD Academy. The graduation ceremony was held at the LAPD Administration Building downtown.

Airport Police Assistant Chief Brian Walker conducted the officers' swearing in. He welcomed the officers to the Airport Police family and thanked their families for supporting these young men and ensuring their success. Assistant Chief Walker told the new officers, "It is my honor and pleasure to swear-in five new officers as the newest members of the Los Angeles Airport Police. I know you worked hard and were committed during your training in the academy, and I have the utmost confidence that you will maintain that same work ethic and commitment throughout your career's in law enforcement."

The class of 39 officers trained for six months. The five new Airport Police officers will next complete a six-month Field Training Program specific to airport law enforcement under the guidance of a field training officer before being assigned to Patrol Services

Congratulations to the new Officers!

From left: Airport Police Assistant Chief Brian Walker swears in Officers Jason Flores, Jesse Rodriguez, Pedro Shin, Zachariah Pierini and Gary Chen.

From left: Airport Police Officers Jason Flores, Jesse Rodriguez and Pedro Shin; Airport Police Assistant Chief Brian Walker; and Officers Zachariah Pierini and Gary Chen.