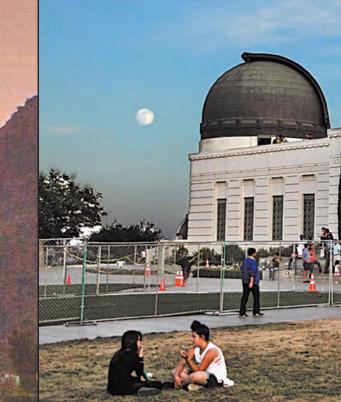

## Between the Ground And the Moon

by John Hawkins, President and CEO, The Club

Alive! editor John Burnes had been planning it for about six months. And when he invited Club staffers to come along, it sounded like great fun. And it was!

'It" was our participation in the monthly Sunset Walks, a joint effort between the Park Rangers and Griffith Observatory, both of which are part of Rec and Parks. The walks are becoming a big hit - starting out less than two years ago with a dozen participants, and now measuring anywhere up to about 150. The night we went there were a good 100 people participating.

But I'm getting ahead of myself.

The Club - and just about the rest of the world, it seems - is a big fan of Dr. Ed Krupp, the awesome Director of Griffith Observatory, and a Club Member. So a couple of years ago we started running a monthly Observatory event reminder in each issue. In writing that one month, Burnes noticed a new event, the Sunset Walks that are scheduled each month during the full moon, so we began including them in the paper. Separately, each August we like to run something called "Summer in the City," a feature that takes readers outdoors to enjoy events or services hosted by the City. Last year we focused on the open-water lifeguards at Cabrillo Beach. For this year, Burnes put two and two together and set up a feature on the Sunset Walks. He put the word out to the Alive! staff and other Club Members to come along (and enticed Alive! designers David and Marie Jamgotchian to join the fun) ... he cleared it with Dr. Krupp ... and then enlisted Sr. Park Ranger Sharie Abajian and Dr. David Reitzel, Astronomical Lecturer at the Observatory, to give us an interview. (A special shout-out to Kevin Regan, Club Member, the Rec and Parks Assistant General Manager who encouraged the Park Rangers and Griffith Park to work together on something. They did indeed!)