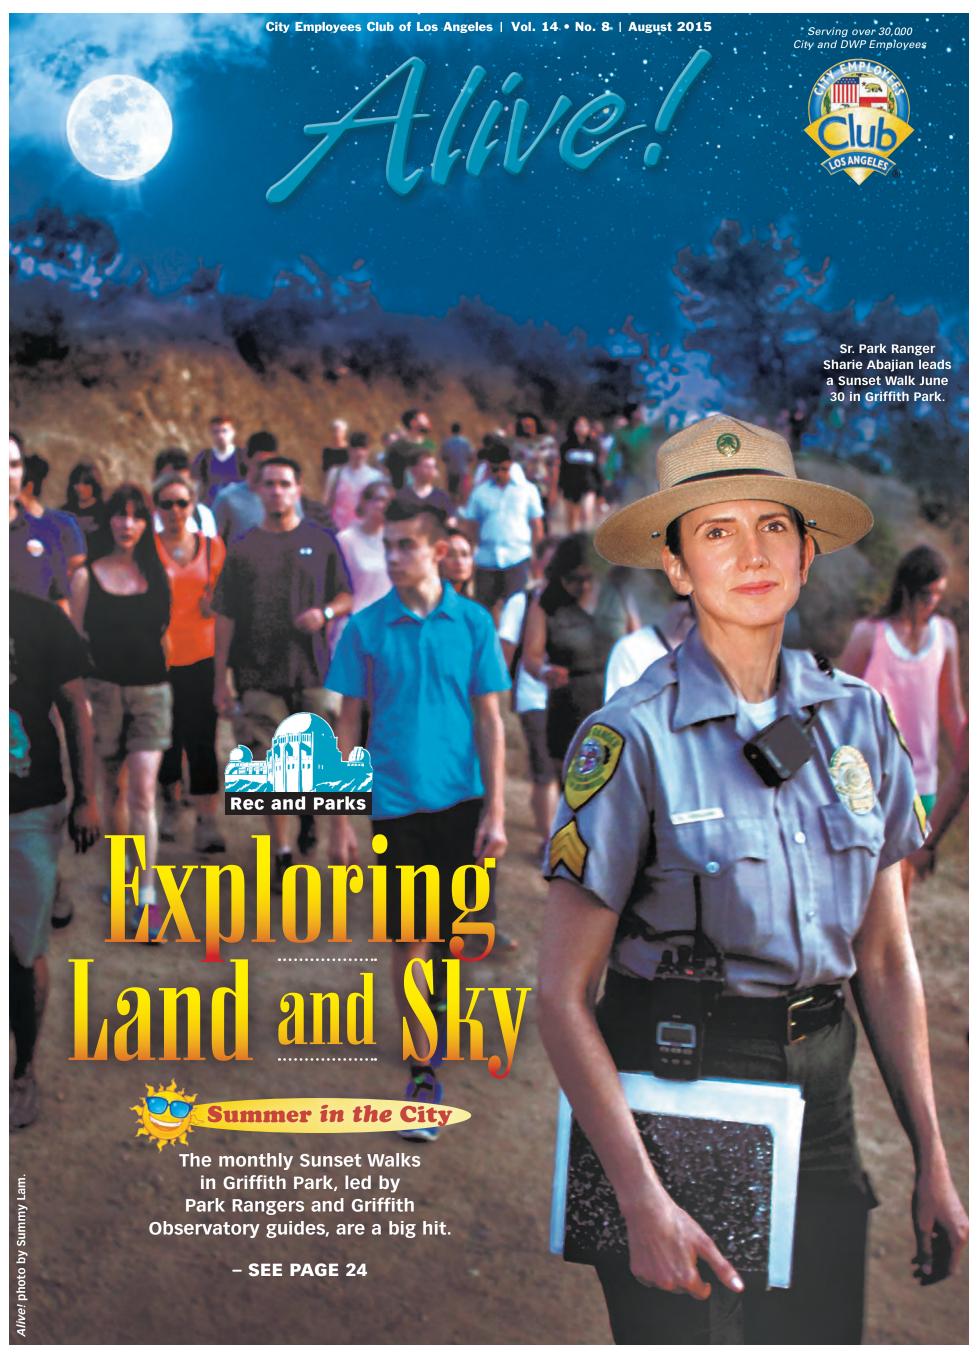

## Between the Ground And the Moon

by John Hawkins, President and CEO, The Club

Alive! editor John Burnes had been planning it for about six months. And when he invited Club staffers to come along, it sounded like great fun. And it was!

'It" was our participation in the monthly Sunset Walks, a joint effort between the Park Rangers and Griffith Observatory, both of which are part of Rec and Parks. The walks are becoming a big hit - starting out less than two years ago with a dozen participants, and now measuring anywhere up to about 150. The night we went there were a good 100 people participating.

But I'm getting ahead of myself.

The Club - and just about the rest of the world, it seems - is a big fan of Dr. Ed Krupp, the awesome Director of Griffith Observatory, and a Club Member. So a couple of years ago we started running a monthly Observatory event reminder in each issue. In writing that one month, Burnes noticed a new event, the Sunset Walks that are scheduled each month during the full moon, so we began including them in the paper. Separately, each August we like to run something called "Summer in the City," a feature that takes readers outdoors to enjoy events or services hosted by the City. Last year we focused on the open-water lifeguards at Cabrillo Beach. For this year, Burnes put two and two together and set up a feature on the Sunset Walks. He put the word out to the Alive! staff and other Club Members to come along (and enticed Alive! designers David and Marie Jamgotchian to join the fun) ... he cleared it with Dr. Krupp ... and then enlisted Sr. Park Ranger Sharie Abajian and Dr. David Reitzel, Astronomical Lecturer at the Observatory, to give us an interview. (A special shout-out to Kevin Regan, Club Member, the Rec and Parks Assistant General Manager who encouraged the Park Rangers and Griffith Park to work together on something. They did indeed!)

At the Sunset Walk June 30, from left: Isaiah, Kelley, Hannah and John Hawkins, Club CEO; Sr. Park Ranger Sharie Abajian; Angel Gomez Jr.; Juilian Ruiz; and Aden, Kathy and Angel Gomez, Club Director of Sales.

## **Exploring Land and Sky**

Park Rangers and Griffith Observatory guides are leading the very popular monthly Sunset Walks.