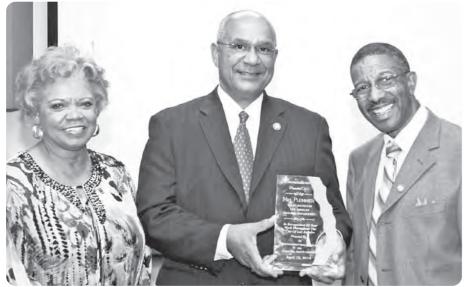

# HOUSING Goodbye, Melvin

**Chief Inspector Melvin Plummer retires after** 25 years of City service.

▶olleagues, friends and family held a retire-Cment party for Melvin D. Plummer, Chief Inspector, who retired from Housing after 25 years of City service.

The event was held April 19 at Housing's south regional office in the City, near Torrance.

Melvin began working for Building and Safety in 1985 after being employed by the County of Los Angeles as a Building Engineering Inspector. Plummer shortly thereafter began his quick ascent within the City, first as a Building Mechanical Inspector, then to Sr. Building Mechanical Inspector. In 1990 he became a Building and Safety Satellite Office Manager. In 2002, he was promoted to Principal Inspector, Housing, then to Chief Inspector in 2003.

Mr. Plummer is also an Assistant Professor at Pasadena City College.

Congratulations on your career, Melvin. Have a great retirement.

Special thanks go to David Whitehurst, Principal Inspector, Club Member, for his assistance.