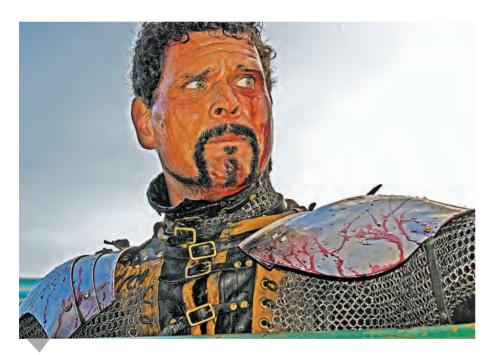

#### - Dominique Daito. LAPD

**John's comment:** Brilliant shot, Dominique! From the lighting on her hand to the depth of field... a miracle shot!

"This picture shows a close-up of one of the role players at the recent Renaissance Faire in Irwindale. This guy played the role of a knight bloodied (simulated) after a brutal game of jousting, which ended in a sword fight with the other competing knight. He was just getting ready to move to another location so the audience could take pictures of him when I took the shot. I thought it was a dramatic shot with his intense facial expression and blood stains on his face and armor."

### – Glenn Abellanosa, LAPD

**John's comment:** Holy Toledo, not only is the detail simply amazing but the background is so perfectly juxtaposed! Nice work, Glen!

"I did not have to go far to get this shot – this hummingbird incubating its nestling was on a tree in front of the North Main Street yard, DWP. I say incubating its nestling because I saw the mother hummingbird last week collecting nectars on the adjacent tree. It then hovered and pointed its beak in the middle of the nest in a feeding motion. I find myself checking them out regularly and will continue to do so until the nest is abandoned."