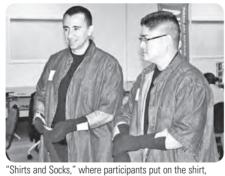

fficers, Firefighters and Deputies from the County Sheriff's Dept. attended a symposium on how to approach a situa-

tion with someone who may be autistic. The symposium was held April 26 at the LAPD's Ahmanson Recruitment Training

Center. Multiple breakout sessions introduced the different scenarios that they may confront. There were lots of great opportunities for inter-

wear socks on their hands, and try to button/unbutton the shirt with urgency.