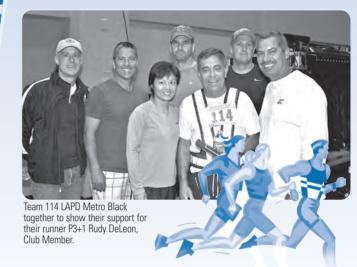

LAPD Rudy Retires

Story by Debbie Schroyer, Club Counselor; Photos by Arlene Herrero, Club Products Manager

♥ongratulations to Officer Rudy →De Leon II, Club Member, as he retires from the LAPD after 37 years of City service!

Family, friends and co-workers gathered at the Saddle & Sirloin Club in Los Feliz May 2 to help celebrate. A fabulous buffet dinner was served, and accomplishments, awards and recognitions were displayed. What a great career!

Officer P3+1 De Leon spent much of his career in the LAPD's Mounted Unit. He is the son of the late Capt. Rudy De Leon, who was the LAPD's first Latino commanding officer.

Special thanks to Officer III Ron Terrazas inviting the Club to cover this e