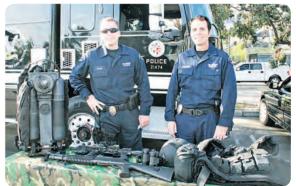

## LAPD, LAFD **Dealing With Autism**

Melinda Rho, Club

Member

Julie Riley

Annette Flores, Club

Member.

Police, Fire Depts. and County Sheriff learn how to deal with those with autism.

Story and photos by Debbie Schroyer, Club Counselor

fficers, Firefighters and Deputies from the County Sheriff's Dept. attended a symposium on how to approach a situa-

tion with someone who may be autistic. The symposium was held April 26 at the LAPD's Ahmanson Recruitment Training

Center. Multiple breakout sessions introduced the different scenarios that they may confront. There were lots of great opportunities for inter-

wear socks on their hands, and try to button/unbutton the shirt with urgency.