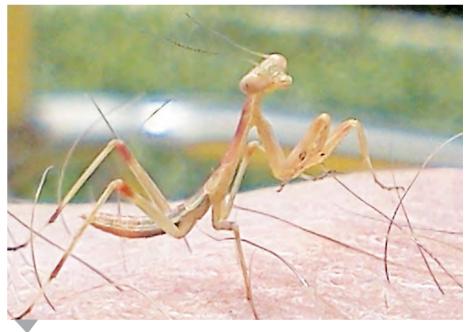

### – Rhys Pilapil, DWP

**John's comment:** Rhys, the detail of this shot is National Geographic quality, not to mention how you captured the vibrant color of the foliage. Good work!

"A baby mantis stopped by to say hello, while doing some irrigation work at the Van Nuys Fly-A-Way. And yes, that is the hair on my arm!"

## – Mike Aubin, Airports

**John's comment:** Mike, the detail of this little guy is amazing!! Nice macro shot!