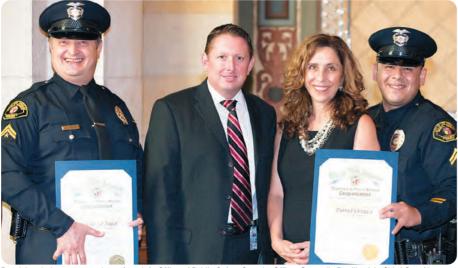

Metro, Mounted and former Mounted Officers gather 'round to celebrate!

From left: Det. III Robert Espinoza, Retired, 25 years of City service; and Officer III Rudy De Leon, Retiree, 37 years, Club Member

LAPD Rudy Retires

Story by Debbie Schroyer, Club Counselor; Photos by Arlene Herrero, Club Products Manager

♥ongratulations to Officer Rudy →De Leon II, Club Member, as he retires from the LAPD after 37 years of City service!

Family, friends and co-workers gathered at the Saddle & Sirloin Club in Los Feliz May 2 to help celebrate. A fabulous buffet dinner was served, and accomplishments, awards and recognitions were displayed. What a great career!

Officer P3+1 De Leon spent much of his career in the LAPD's Mounted Unit. He is the son of the late Capt. Rudy De Leon, who was the LAPD's first Latino commanding officer.

Special thanks to Officer III Ron Terrazas inviting the Club to cover this e