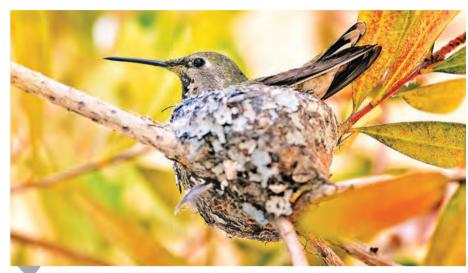

### – Glenn Abellanosa, LAPD

**John's comment:** Holy Toledo, not only is the detail simply amazing but the background is so perfectly juxtaposed! Nice work, Glen!

"I did not have to go far to get this shot – this hummingbird incubating its nestling was on a tree in front of the North Main Street yard, DWP. I say incubating its nestling because I saw the mother hummingbird last week collecting nectars on the adjacent tree. It then hovered and pointed its beak in the middle of the nest in a feeding motion. I find myself checking them out regularly and will continue to do so until the nest is abandoned."

### – Rhys Pilapil, DWP

**John's comment:** Rhys, the detail of this shot is National Geographic quality, not to mention how you captured the vibrant color of the foliage. Good work!

"A baby mantis stopped by to say hello, while doing some irrigation work at the Van Nuys Fly-A-Way. And yes, that is the hair on my arm!"