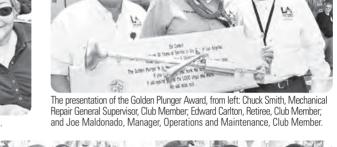

# HOUSING Goodbye, Melvin

**Chief Inspector Melvin Plummer retires after** 25 years of City service.

▶olleagues, friends and family held a retire-Cment party for Melvin D. Plummer, Chief Inspector, who retired from Housing after 25 years of City service.

The event was held April 19 at Housing's south regional office in the City, near Torrance.

Melvin began working for Building and Safety in 1985 after being employed by the County of Los Angeles as a Building Engineering Inspector. Plummer shortly thereafter began his quick ascent within the City, first as a Building Mechanical Inspector, then to Sr. Building Mechanical Inspector. In 1990 he became a Building and Safety Satellite Office Manager. In 2002, he was promoted to Principal Inspector, Housing, then to Chief Inspector in 2003.

Mr. Plummer is also an Assistant Professor at Pasadena City College.

Congratulations on your career, Melvin. Have a great retirement.

Special thanks go to David Whitehurst, Principal Inspector, Club Member, for his assistance.